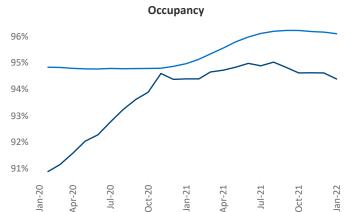

New lease asking **rents** are at **\$1,005**, up **8.5%** from the previous year placing Lafayette - Lake Charles at **101st** overall in year-over-year rent growth.

Multifamily housing **demand** has been rising with **493** ▲ net units absorbed over the past 12 months. This is down -**1,095** ▼ units from the previous year's gain of **1,588** ▲ absorbed units.