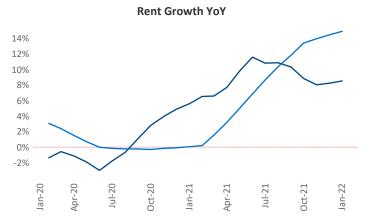

New lease asking **rents** are at **\$1,005**, up **8.5%** from the previous year placing Lafayette - Lake Charles at **101st** overall in year-over-year rent growth.

Multifamily housing **demand** has been rising with **493** ▲ net units absorbed over the past 12 months. This is down -**1,095** ▼ units from the previous year's gain of **1,588** ▲ absorbed units.