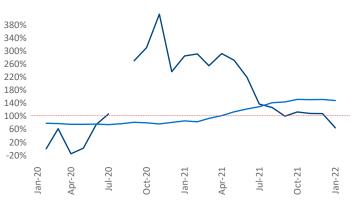

New lease asking **rents** are at **\$1,005**, up **8.5%** from the previous year placing Lafayette - Lake Charles at **101st** overall in year-over-year rent growth.

Multifamily housing **demand** has been rising with **493** ▲ net units absorbed over the past 12 months. This is down -**1,095** ▼ units from the previous year's gain of **1,588** ▲ absorbed units.