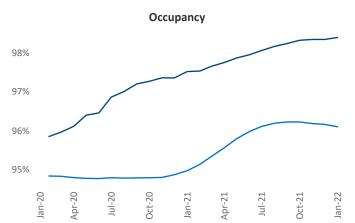

New lease asking **rents** are at **\$1,302**, up **17.5%** from the previous year placing Knoxville at **27th** overall in year-over-year rent growth.

Multifamily housing **demand** has been rising with **1,210** ▲ net units absorbed over the past 12 months. This is down -**305** ▼ units from the previous year's gain of **1,515** ▲ absorbed units.