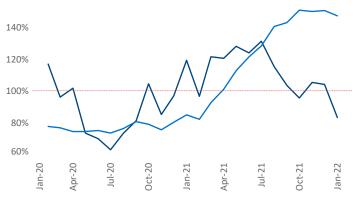

New lease asking **rents** are at **\$1,302**, up **17.5%** from the previous year placing Knoxville at **27th** overall in year-over-year rent growth.

Multifamily housing **demand** has been rising with **1,210** ▲ net units absorbed over the past 12 months. This is down -**305** ▼ units from the previous year's gain of **1,515** ▲ absorbed units.