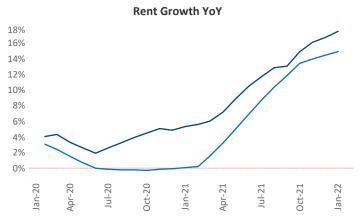

New lease asking **rents** are at **\$1,302**, up **17.5%** from the previous year placing Knoxville at **27th** overall in year-over-year rent growth.

Multifamily housing **demand** has been rising with **1,210** ▲ net units absorbed over the past 12 months. This is down -**305** ▼ units from the previous year's gain of **1,515** ▲ absorbed units.