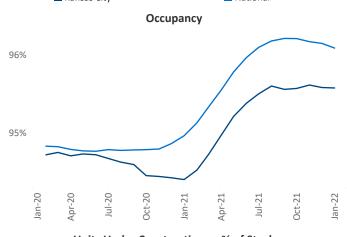

resident Jeff.Adler@yardi.com Liliana Malai Senior PPC Specialist Liliana.Malai@yardi.com

Contacts

**Kansas City** is the **32nd** largest multifamily market with **167,816** completed units and **43,621** units in development, **7,426** of which have already broken ground.

New lease asking **rents** are at \$1,119, up 7.7% ▲ from the previous year placing Kansas City at 108th overall in year-over-year rent growth.

Multifamily housing **demand** has been rising with **6,655** ▲ net units absorbed over the past 12 months. This is up **2,799** ▲ units from the previous year's gain of **3,856** ▲ absorbed units.

**Employment** in Kansas City has grown by 2.0% ▲ over the past 12 months, while hourly wages have risen by 6.7% ▲ YoY to \$27.79 according to the *Bureau of Labor Statistics*.









## **DISCLAIMER**

ALTHOUGH EVERY EFFORT IS MADE TO ENSURE THE ACCURACY, TIMELINESS AND COMPLETENESS OF THE INFORMATION PROVIDED IN THIS PUBLICATION, THE INFORMATION IS PROVIDED "AS IS" AND YARDI MATRIX DOES NOT GUARANTEE, WARRANT, REPRESENT OR UNDERTAKE THAT THE INFORMATION PROVIDED IS CORRECT, ACCURATE, CURRENT OR COMPLETE. YARDI MATRIX IS NOT LIABLE FOR ANY LOSS, CLAIM, OR DEMAND ARISING DIRECTLY OR INDIRECTLY FROM ANY USE OR RELIANCE UPON THE INFORMATION CONTAINED HEREIN.

## **COPYRIGHT NOTICE**

This document, publication and/or presentation (collectively, 'document') is protected by copyright, trademark and other intellectual property laws. Use of this document is subject to the terms and conditions of Yardi Systems, Inc. dba Yardi Matrix's Terms of Use <a href="http://www.y