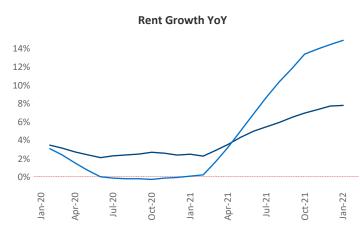

New lease asking **rents** are at \$1,119, up 7.7% ▲ from the previous year placing Kansas City at 108th overall in year-over-year rent growth.

Multifamily housing **demand** has been rising with **6,655** ▲ net units absorbed over the past 12 months. This is up **2,799** ▲ units from the previous year's gain of **3,856** ▲ absorbed units.