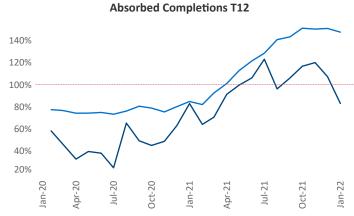

New lease asking **rents** are at \$1,119, up 7.7% ▲ from the previous year placing Kansas City at 108th overall in year-over-year rent growth.

Multifamily housing **demand** has been rising with **6,655** ▲ net units absorbed over the past 12 months. This is up **2,799** ▲ units from the previous year's gain of **3,856** ▲ absorbed units.