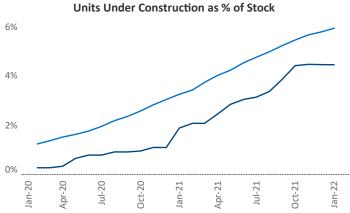

Kansas City January 2022

Jeff Adler Vice President Jeff.Adler@yardi.com Liliana Malai Senior PPC Specialist Liliana.Malai@yardi.com

Contacts

**Kansas City** is the **32nd** largest multifamily market with **167,816** completed units and **43,621** units in development, **7,426** of which have already broken ground.