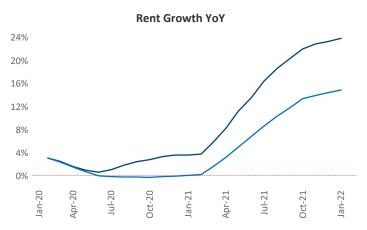

New lease asking **rents** are at **\$1,462**, up **23.8%** from the previous year placing Jacksonville at **7th** overall in year-over-year rent growth.

Multifamily housing **demand** has been rising with **4,598** ▲ net units absorbed over the past 12 months. This is up **473** ▲ units from the previous year's gain of **4,125** ▲ absorbed units.