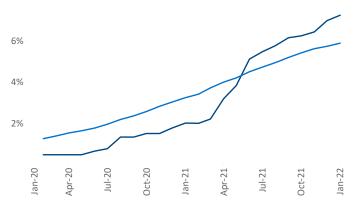

**Employment** in Jacksonville has grown by **4.3%** ▲ over the past 12 months, while hourly wages have risen by **8.3%** ▲ YoY to **\$32.06** according to the *Bureau of Labor Statistics*.