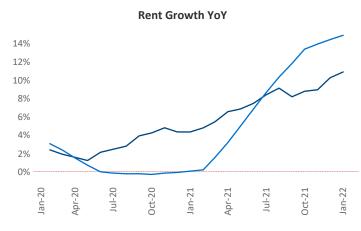

New lease asking **rents** are at \$1,037, up 10.9% ▲ from the previous year placing Jackson at 77th overall in year-over-year rent growth.

Multifamily housing **demand** has been rising with **38** ▲ net units absorbed over the past 12 months. This is down **-408** ▼ units from the previous year's gain of **446** ▲ absorbed units.