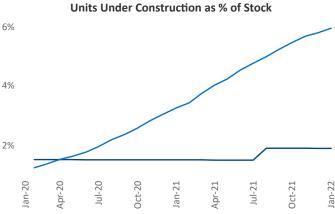

Jackson January 2022

Jeff Adler Vice President Jeff.Adler@yardi.com Liliana Malai Senior PPC Specialist Liliana.Malai@yardi.com

Contacts

**Jackson** is the **100th** largest multifamily market with **30,355** completed units and **1,592** units in development, **575** of which have already broken ground.