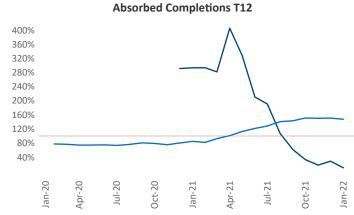

New lease asking **rents** are at \$1,037, up 10.9% ▲ from the previous year placing Jackson at 77th overall in year-over-year rent growth.

Multifamily housing **demand** has been rising with **38** ▲ net units absorbed over the past 12 months. This is down **-408** ▼ units from the previous year's gain of **446** ▲ absorbed units.