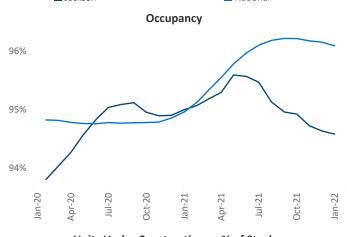

New lease asking **rents** are at \$1,037, up 10.9% ▲ from the previous year placing Jackson at 77th overall in year-over-year rent growth.

Multifamily housing **demand** has been rising with **38** ▲ net units absorbed over the past 12 months. This is down **-408** ▼ units from the previous year's gain of **446** ▲ absorbed units.