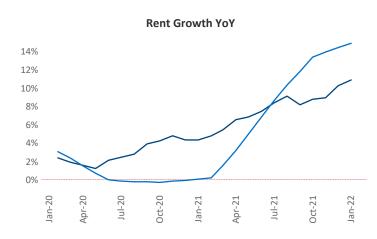

New lease asking **rents** are at \$1,037, up 10.9% ▲ from the previous year placing Jackson at 77th overall in year-over-year rent growth.

Multifamily housing **demand** has been rising with **38** ▲ net units absorbed over the past 12 months. This is down **-408** ▼ units from the previous year's gain of **446** ▲ absorbed units.