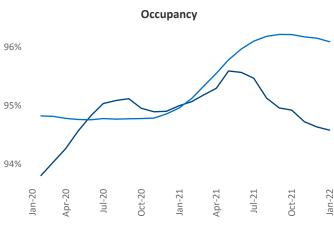

New lease asking **rents** are at \$1,037, up 10.9% ▲ from the previous year placing Jackson at 77th overall in year-over-year rent growth.

Multifamily housing **demand** has been rising with **38** ▲ net units absorbed over the past 12 months. This is down **-408** ▼ units from the previous year's gain of **446** ▲ absorbed units.