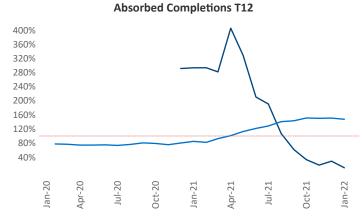

New lease asking **rents** are at \$1,037, up 10.9% ▲ from the previous year placing Jackson at 77th overall in year-over-year rent growth.

Multifamily housing **demand** has been rising with **38** ▲ net units absorbed over the past 12 months. This is down **-408** ▼ units from the previous year's gain of **446** ▲ absorbed units.