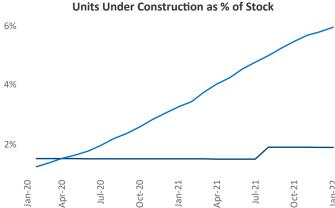

## Yazoo City Canton Forest Jackson National

Jackson January 2022 Jeff Adler Vice President Jeff.Adler@yardi.com Liliana Malai Senior PPC Specialist Liliana.Malai@yardi.com

Contacts

**Jackson** is the **100th** largest multifamily market with **30,355** completed units and **1,592** units in development, **575** of which have already broken ground.