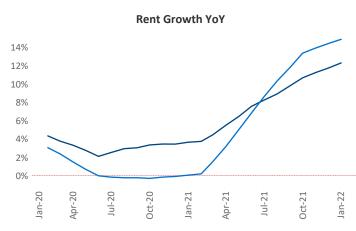

New lease asking **rents** are at \$1,111, up 12.3% ▲ from the previous year placing Indianapolis at 61st overall in year-over-year rent growth.

Multifamily housing **demand** has been rising with **4,110** ▲ net units absorbed over the past 12 months. This is up **418** ▲ units from the previous year's gain of **3,692** ▲ absorbed units.