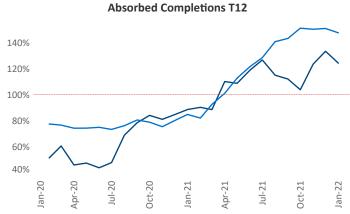

New lease asking **rents** are at \$1,111, up 12.3% ▲ from the previous year placing Indianapolis at 61st overall in year-over-year rent growth.

Multifamily housing **demand** has been rising with **4,110** ▲ net units absorbed over the past 12 months. This is up **418** ▲ units from the previous year's gain of **3,692** ▲ absorbed units.