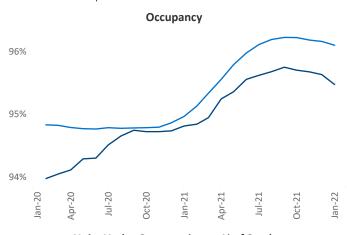

e President Jeff.Adler@yardi.com Liliana Malai Senior PPC Specialist Liliana.Malai@yardi.com

Contacts

**Indianapolis** is the **29th** largest multifamily market with **179,321** completed units and **27,601** units in development, **4,968** of which have already broken ground.

New lease asking **rents** are at \$1,111, up 12.3% ▲ from the previous year placing Indianapolis at 61st overall in year-over-year rent growth.

Multifamily housing **demand** has been rising with **4,110** ▲ net units absorbed over the past 12 months. This is up **418** ▲ units from the previous year's gain of **3,692** ▲ absorbed units.

Employment in Indianapolis has grown by 4.0% ▲ over the past 12 months, while hourly wages have risen by 1.9% ▲ YoY to \$25.49 according to the *Bureau of Labor Statistics*.









## **DISCLAIMER**

ALTHOUGH EVERY EFFORT IS MADE TO ENSURE THE ACCURACY, TIMELINESS AND COMPLETENESS OF THE INFORMATION PROVIDED IN THIS PUBLICATION, THE INFORMATION IS PROVIDED "AS IS" AND YARDI MATRIX DOES NOT GUARANTEE, WARRANT, REPRESENT OR UNDERTAKE THAT THE INFORMATION PROVIDED IS CORRECT, ACCURATE, CURRENT OR COMPLETE. YARDI MATRIX IS NOT LIABLE FOR ANY LOSS, CLAIM, OR DEMAND ARISING DIRECTLY OR INDIRECTLY FROM ANY USE OR RELIANCE UPON THE INFORMATION CONTAINED HEREIN.

## **COPYRIGHT NOTICE**

This document, publication and/or presentation (collectively, 'document') is protected by copyright, trademark and other intellectual property laws. Use of this document is subject to the terms and conditions of Yardi Systems, Inc. dba Yardi Matrix's Terms of Use <a href="http://www.y