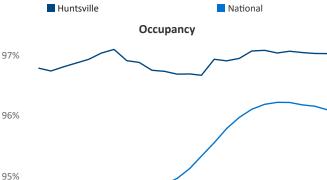

New lease asking **rents** are at \$1,061, up 13.6% ▲ from the previous year placing Huntsville at 50th overall in year-over-year rent growth.

Multifamily housing **demand** has been rising with **2,053** ▲ net units absorbed over the past 12 months. This is up **1,831** ▲ units from the previous year's gain of **222** ▲ absorbed units.