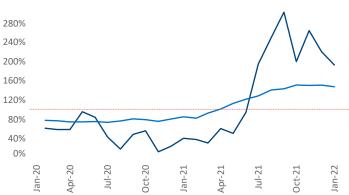

Jan-20

Jul-20

New lease asking **rents** are at \$1,061, up 13.6% ▲ from the previous year placing Huntsville at 50th overall in year-over-year rent growth.

Multifamily housing **demand** has been rising with **2,053** ▲ net units absorbed over the past 12 months. This is up **1,831** ▲ units from the previous year's gain of **222** ▲ absorbed units.