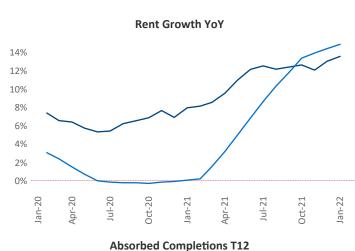

New lease asking **rents** are at \$1,061, up 13.6% ▲ from the previous year placing Huntsville at 50th overall in year-over-year rent growth.

Multifamily housing **demand** has been rising with **2,053** ▲ net units absorbed over the past 12 months. This is up **1,831** ▲ units from the previous year's gain of **222** ▲ absorbed units.