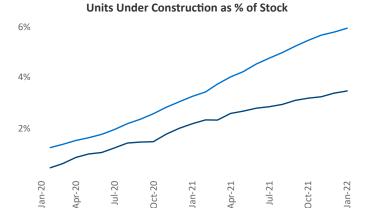

ent Jeff.Adler@yardi.com Liliana Malai Senior PPC Specialist Liliana.Malai@yardi.com

Contacts

**Houston** is the **2nd** largest multifamily market with **688,081** completed units and **72,690** units in development, **23,751** of which have already broken ground.

New lease asking **rents** are at \$1,257, up 11.5% ▲ from the previous year placing Houston at 71st overall in year-over-year rent growth.

Multifamily housing **demand** has been rising with **35,735** ▲ net units absorbed over the past 12 months. This is up **25,492** ▲ units from the previous year's gain of **10,243** ▲ absorbed units.

**Employment** in Houston has grown by **5.1%** ▲ over the past 12 months, while hourly wages have risen by **6.0%** ▲ YoY to **\$30.30** according to the *Bureau of Labor Statistics*.









## **DISCLAIMER**

ALTHOUGH EVERY EFFORT IS MADE TO ENSURE THE ACCURACY, TIMELINESS AND COMPLETENESS OF THE INFORMATION PROVIDED IN THIS PUBLICATION, THE INFORMATION IS PROVIDED "AS IS" AND YARDI MATRIX DOES NOT GUARANTEE, WARRANT, REPRESENT OR UNDERTAKE THAT THE INFORMATION PROVIDED IS CORRECT, ACCURATE, CURRENT OR COMPLETE. YARDI MATRIX IS NOT LIABLE FOR ANY LOSS, CLAIM, OR DEMAND ARISING DIRECTLY OR INDIRECTLY FROM ANY USE OR RELIANCE UPON THE INFORMATION CONTAINED HEREIN.

## **COPYRIGHT NOTICE**

This document, publication and/or presentation (collectively, 'document') is protected by copyright, trademark and other intellectual property laws. Use of this document is subject to the terms and conditions of Yardi Systems, Inc. dba Yardi Matrix's Terms of Use <a href="http://www.yar