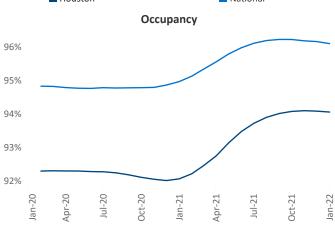

ident Jeff.Adler@yardi.com Liliana Malai Senior PPC Specialist Liliana.Malai@yardi.com

Contacts

**Houston** is the **2nd** largest multifamily market with **688,081** completed units and **72,690** units in development, **23,751** of which have already broken ground.

New lease asking **rents** are at \$1,257, up 11.5% ▲ from the previous year placing Houston at 71st overall in year-over-year rent growth.

Multifamily housing **demand** has been rising with **35,735** ▲ net units absorbed over the past 12 months. This is up **25,492** ▲ units from the previous year's gain of **10,243** ▲ absorbed units.

**Employment** in Houston has grown by **5.1%** ▲ over the past 12 months, while hourly wages have risen by **6.0%** ▲ YoY to **\$30.30** according to the *Bureau of Labor Statistics*.









## **DISCLAIMER**

ALTHOUGH EVERY EFFORT IS MADE TO ENSURE THE ACCURACY, TIMELINESS AND COMPLETENESS OF THE INFORMATION PROVIDED IN THIS PUBLICATION, THE INFORMATION IS PROVIDED "AS IS" AND YARDI MATRIX DOES NOT GUARANTEE, WARRANT, REPRESENT OR UNDERTAKE THAT THE INFORMATION PROVIDED IS CORRECT, ACCURATE, CURRENT OR COMPLETE. YARDI MATRIX IS NOT LIABLE FOR ANY LOSS, CLAIM, OR DEMAND ARISING DIRECTLY OR INDIRECTLY FROM ANY USE OR RELIANCE UPON THE INFORMATION CONTAINED HEREIN.

## **COPYRIGHT NOTICE**

This document, publication and/or presentation (collectively, 'document') is protected by copyright, trademark and other intellectual property laws. Use of this document is subject to the terms and conditions of Yardi Systems, Inc. dba Yardi Matrix's Terms of Use <a href="http://www.y