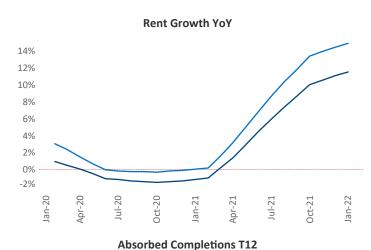

New lease asking **rents** are at \$1,257, up 11.5% ▲ from the previous year placing Houston at 71st overall in year-over-year rent growth.

Multifamily housing **demand** has been rising with **35,735** ▲ net units absorbed over the past 12 months. This is up **25,492** ▲ units from the previous year's gain of **10,243** ▲ absorbed units.