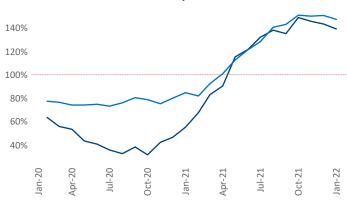

New lease asking **rents** are at \$1,257, up 11.5% ▲ from the previous year placing Houston at 71st overall in year-over-year rent growth.

Multifamily housing **demand** has been rising with **35,735** ▲ net units absorbed over the past 12 months. This is up **25,492** ▲ units from the previous year's gain of **10,243** ▲ absorbed units.