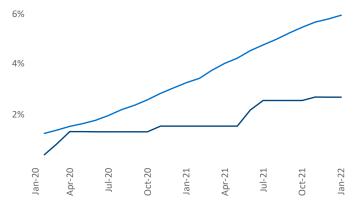

New lease asking **rents** are at **\$1,294**, up **11%** from the previous year placing Harrisburg at **76th** overall in year-over-year rent growth.

Multifamily housing **demand** has been rising with **608** ▲ net units absorbed over the past 12 months. This is down -536 ▼ units from the previous year's gain of **1,144** ▲ absorbed units.

**Employment** in Harrisburg has grown by **3.4%** over the past 12 months, while hourly wages have risen by **3.7%** YoY to **\$26.25** according to the *Bureau of Labor Statistics*.

**Rent Growth YoY** 14% 12% 10% 8% 6% 4% 2% 0% Apr-20 Jul-20 Oct-20 Jan-20 Jan-21 Apr-21 Jan-22 Jul-21 Oct-21