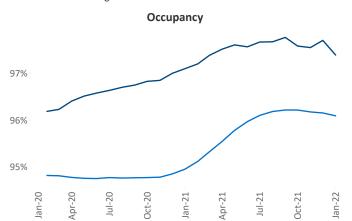

New lease asking **rents** are at **\$1,294**, up **11%** from the previous year placing Harrisburg at **76th** overall in year-over-year rent growth.

Multifamily housing **demand** has been rising with **608** ▲ net units absorbed over the past 12 months. This is down -536 ▼ units from the previous year's gain of **1,144** ▲ absorbed units.