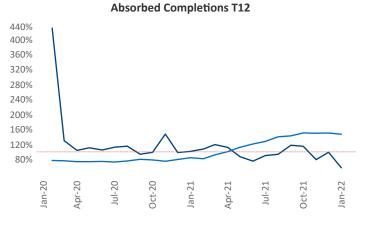

## Harrisburg January 2022

Contacts Jeff Adler L Vice President Senic Jeff.Adler@yardi.com Liliana

Liliana Malai Senior PPC Specialist Liliana.Malai@yardi.com

**Harrisburg** is the **66th** largest multifamily market with **58,387** completed units and **11,218** units in development, **1,561** of which have already broken ground.