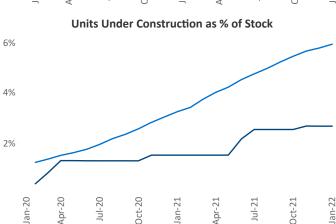

Contacts

**Harrisburg** is the **66th** largest multifamily market with **58,387** completed units and **11,218** units in development, **1,561** of which have already broken ground.

New lease asking **rents** are at **\$1,294**, up **11%** ▲ from the previous year placing Harrisburg at **76th** overall in year-over-year rent growth.