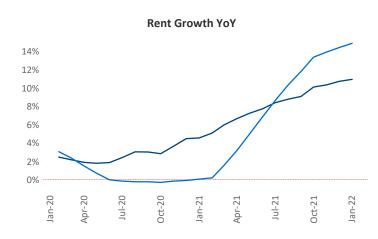

Contacts

**Harrisburg** is the **66th** largest multifamily market with **58,387** completed units and **11,218** units in development, **1,561** of which have already broken ground.

New lease asking **rents** are at **\$1,294**, up **11%** ▲ from the previous year placing Harrisburg at **76th** overall in year-over-year rent growth.