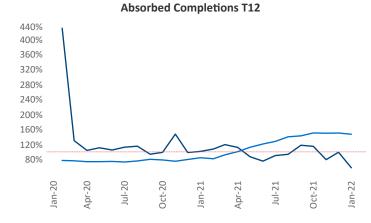

Multifamily housing **demand** has been rising with **608** ▲ net units absorbed over the past 12 months. This is down **-536** ▼ units from the previous year's gain of **1,144** ▲ absorbed units.

Employment in Harrisburg has grown by 3.4% ▲ over the past 12 months, while hourly wages have risen by 3.7% ▲ YoY to \$26.25 according to the *Bureau of Labor Statistics*.