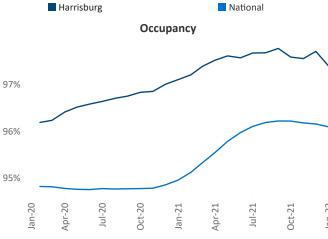

Contacts

**Harrisburg** is the **66th** largest multifamily market with **58,387** completed units and **11,218** units in development, **1,561** of which have already broken ground.

New lease asking **rents** are at **\$1,294**, up **11%** ▲ from the previous year placing Harrisburg at **76th** overall in year-over-year rent growth.