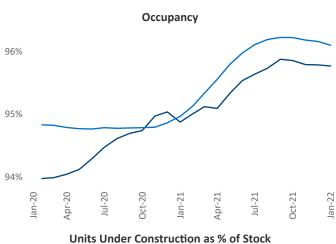

New lease asking **rents** are at \$1,235, up 14% ▲ from the previous year placing Greenville at 43rd overall in year-over-year rent growth.

Multifamily housing **demand** has been rising with **2,630** ▲ net units absorbed over the past 12 months. This is down -32 ▼ units from the previous year's gain of **2,662** ▲ absorbed units.

**Employment** in Greenville has grown by 2.2% ▲ over the past 12 months, while hourly wages have risen by 2.4% ▲ YoY to \$28.29 according to the *Bureau of Labor Statistics*.

**Absorbed Completions T12** 