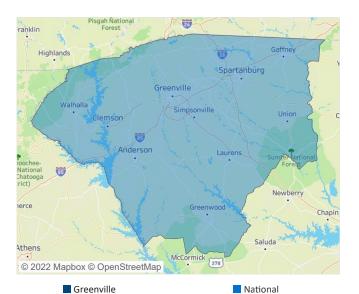

## Greenville January 2022

Jeff Adler Vice President Jeff.Adler@yardi.com Liliana Malai Senior PPC Specialist Liliana.Malai@yardi.com

Contacts

**Greenville** is the **60th** largest multifamily market with **67,404** completed units and **18,085** units in development, **5,886** of which have already broken ground.

New lease asking **rents** are at \$1,235, up 14% ▲ from the previous year placing Greenville at 43rd overall in year-over-year rent growth.

Multifamily housing **demand** has been rising with **2,630** ▲ net units absorbed over the past 12 months. This is down -32 ▼ units from the previous year's gain of **2,662** ▲ absorbed units.

**Employment** in Greenville has grown by 2.2% ▲ over the past 12 months, while hourly wages have risen by 2.4% ▲ YoY to \$28.29 according t