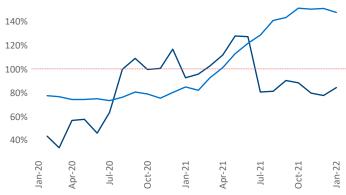

**Employment** in Greenville has grown by 2.2% ▲ over the past 12 months, while hourly wages have risen by 2.4% ▲ YoY to \$28.29 according to the *Bureau of Labor Statistics*.

**Absorbed Completions T12** 