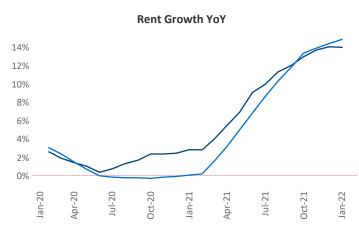

New lease asking **rents** are at \$1,235, up 14% ▲ from the previous year placing Greenville at 43rd overall in year-over-year rent growth.

Multifamily housing **demand** has been rising with **2,630** ▲ net units absorbed over the past 12 months. This is down -32 ▼ units from the previous year's gain of **2,662** ▲ absorbed units.