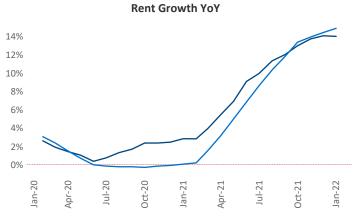

New lease asking **rents** are at **\$1,235**, up **14%** from the previous year placing Greenville at **43rd** overall in year-over-year rent growth.

Multifamily housing **demand** has been rising with **2,630** ▲ net units absorbed over the past 12 months. This is down -**32** ▼ units from the previous year's gain of **2,662** ▲ absorbed units.