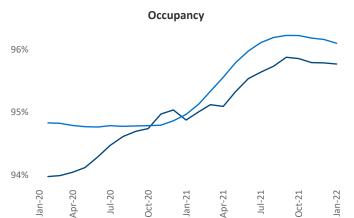

New lease asking **rents** are at **\$1,235**, up **14%** from the previous year placing Greenville at **43rd** overall in year-over-year rent growth.

Multifamily housing **demand** has been rising with **2,630** ▲ net units absorbed over the past 12 months. This is down -**32** ▼ units from the previous year's gain of **2,662** ▲ absorbed units.