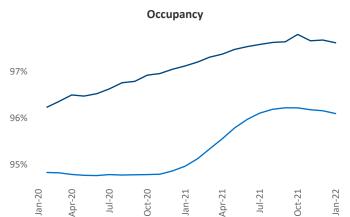

New lease asking **rents** are at **\$956**, up **15.6%** ▲ from the previous year placing Fort Wayne at **33rd** overall in year-over-year rent growth.

Multifamily housing **demand** has been rising with **281** ▲ net units absorbed over the past 12 months. This is down -**239** ▼ units from the previous year's gain of **520** ▲ absorbed units.