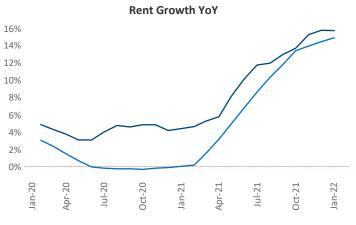

New lease asking **rents** are at **\$956**, up **15.6%** ▲ from the previous year placing Fort Wayne at **33rd** overall in year-over-year rent growth.

Multifamily housing **demand** has been rising with **281** ▲ net units absorbed over the past 12 months. This is down -**239** ▼ units from the previous year's gain of **520** ▲ absorbed units.