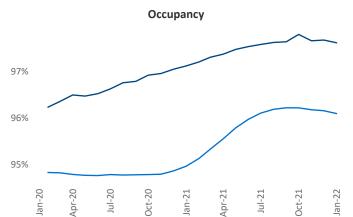

Multifamily housing **demand** has been rising with **281** ▲ net units absorbed over the past 12 months. This is down -239 ▼ units from the previous year's gain of **520** ▲ absorbed units.

**Employment** in Fort Wayne has grown by **3.0%** ▲ over the past 12 months, while hourly wages have risen by **10.2%** ▲ YoY to **\$29.97** according to the *Bureau of Labor Statistics*.