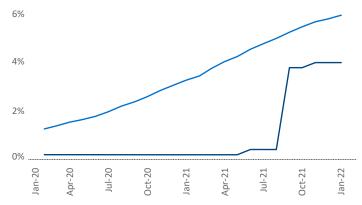

Fort Wayne is the 104th largest multifamily market with27,062 completed units and 4,039 units in development,1,071 of which have already broken ground.

New lease asking **rents** are at **\$956**, up **15.6%** ▲ from the previous year placing Fort Wayne at **33rd** overall in year-over-year rent growth.

**Rent Growth YoY** 16% 14% 12% 10% 8% 6% 4% 2% 0% Oct-20 Apr-20 Jan-20 Jul-20 Jan-21 Apr-21 Jan-22 Jul-21 Oct-21