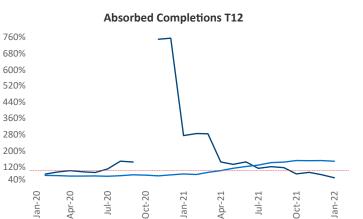

Fort Wayne is the 104th largest multifamily market with27,062 completed units and 4,039 units in development,1,071 of which have already broken ground.

New lease asking **rents** are at **\$956**, up **15.6%** ▲ from the previous year placing Fort Wayne at **33rd** overall in year-over-year rent growth.

Multifamily housing **demand** has been rising with **281** ▲ net units absorbed over the past 12 months. This is down -239 ▼ units from the previous year's gain of **520** ▲ absorbed units.

**Employment** in Fort Wayne has grown by **3.0%** ▲ over the past 12 months, while hourly wages have risen by **10.2%** ▲ YoY to **\$29.97** according to the *Bureau of Labor Statistics*.