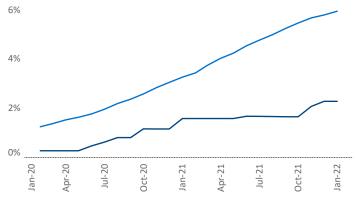

El Paso



■ National



**Units Under Construction as % of Stock** 



## Contacts

El Paso January 2022 Jeff Adler Vice President Jeff.Adler@yardi.com Liliana Malai Senior PPC Specialist Liliana.Malai@yardi.com

**El Paso** is the **70th** largest multifamily market with **54,090** completed units and **6,676** units in development, **1,229** of which have already broken ground.

New lease asking **rents** are at **\$951**, up **15%** ★ from the previous year placing El Paso at **39th** overall in year-over-year rent growth.

Multifamily housing **demand** has been rising with **1,175** ▲ net units absorbed over the past 12 months. This is up **281** ▲ units from the previous year's gain of **894** ▲ absorbed units.

Employment in El Paso has grown by 3.7% ▲ over the past 12 months, while hourly wages have risen by 6.7% ▲ YoY to \$21.06 according to the *B