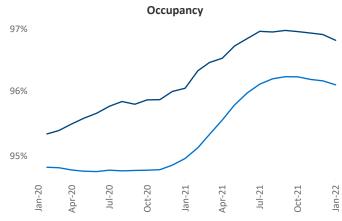

El Paso



■ National



**Units Under Construction as % of Stock** 



## Contacts

El Paso January 2022 Jeff Adler Vice President Jeff.Adler@yardi.com Liliana Malai Senior PPC Specialist Liliana.Malai@yardi.com

**El Paso** is the **70th** largest multifamily market with **54,090** completed units and **6,676** units in development, **1,229** of which have already broken ground.

New lease asking **rents** are at **\$951**, up **15%** ★ from the previous year placing El Paso at **39th** overall in year-over-year rent growth.

Multifamily housing **demand** has been rising with **1,175** ▲ net units absorbed over the past 12 months. This is up **281** ▲ units from the previous year's gain of **894** ▲ absorbed units.

Employment in El Paso has grown by 3.7% ▲ over the past 12 months, while hourly wages have ris