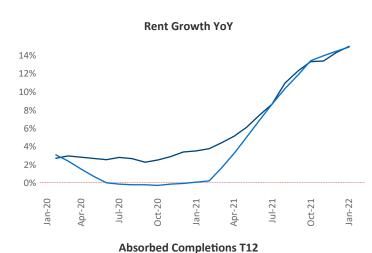

New lease asking **rents** are at **\$951**, up **15%** ★ from the previous year placing El Paso at **39th** overall in year-over-year rent growth.

Multifamily housing **demand** has been rising with **1,175** ▲ net units absorbed over the past 12 months. This is up **281** ▲ units from the previous year's gain of **894** ▲ absorbed units.