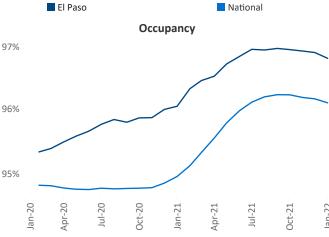

f Adler Vice President Jeff.Adler@yardi.com Liliana Malai Senior PPC Specialist Liliana.Malai@yardi.com

Contacts

**El Paso** is the **70th** largest multifamily market with **54,090** completed units and **6,676** units in development, **1,229** of which have already broken ground.

New lease asking **rents** are at **\$951**, up **15%** ▲ from the previous year placing El Paso at **39th** overall in year-over-year rent growth.

Multifamily housing **demand** has been rising with **1,175** ▲ net units absorbed over the past 12 months. This is up **281** ▲ units from the previous year's gain of **894** ▲ absorbed units.

Employment in El Paso has grown by 3.7% ▲ over the past 12 months, while hourly wages have risen by 6.7% ▲ YoY to \$21.06 according to the *Bureau of Labor Statistics*.