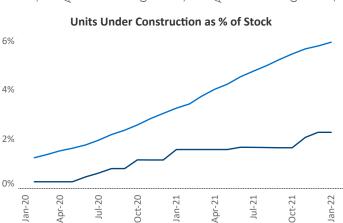

Contacts

**El Paso** is the **70th** largest multifamily market with **54,090** completed units and **6,676** units in development, **1,229** of which have already broken ground.

New lease asking **rents** are at **\$951**, up **15%** ▲ from the previous year placing El Paso at **39th** overall in year-over-year rent growth.