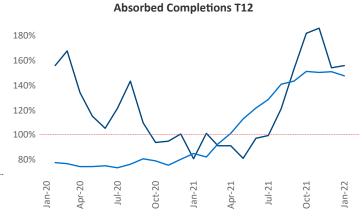

Multifamily housing **demand** has been rising with **1,175** ▲ net units absorbed over the past 12 months. This is up **281** ▲ units from the previous year's gain of **894** ▲ absorbed units.

Employment in El Paso has grown by 3.7% ▲ over the past 12 months, while hourly wages have risen by 6.7% ▲ YoY to \$21.06 according to the *Bureau of Labor Statistics*.