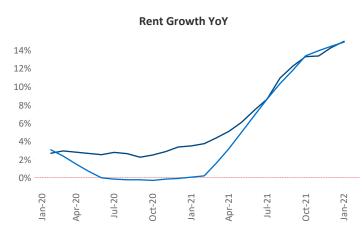

Contacts

**El Paso** is the **70th** largest multifamily market with **54,090** completed units and **6,676** units in development, **1,229** of which have already broken ground.

New lease asking **rents** are at **\$951**, up **15%** ▲ from the previous year placing El Paso at **39th** overall in year-over-year rent growth.