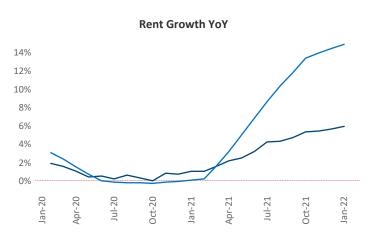

New lease asking **rents** are at \$1,033, up 5.9% ▲ from the previous year placing Des Moines at 116th overall in year-over-year rent growth.

Multifamily housing **demand** has been rising with **2,381** ▲ net units absorbed over the past 12 months. This is up **1,801** ▲ units from the previous year's gain of **580** ▲ absorbed units.