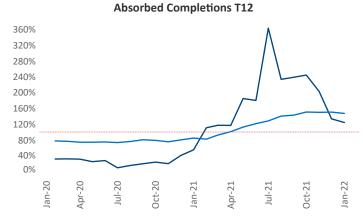

New lease asking **rents** are at \$1,033, up 5.9% ▲ from the previous year placing Des Moines at 116th overall in year-over-year rent growth.

Multifamily housing **demand** has been rising with **2,381** ▲ net units absorbed over the past 12 months. This is up **1,801** ▲ units from the previous year's gain of **580** ▲ absorbed units.