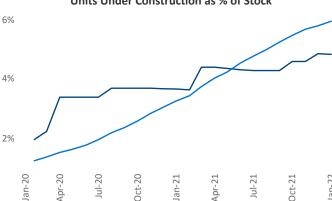

Des Moines January 2022

Jeff Adler Vice President Jeff.Adler@yardi.com Liliana Malai Senior PPC Specialist Liliana.Malai@yardi.com

Contacts

**Des Moines** is the **80th** largest multifamily market with **44,319** completed units and **8,595** units in development, **2,123** of which have already broken ground.