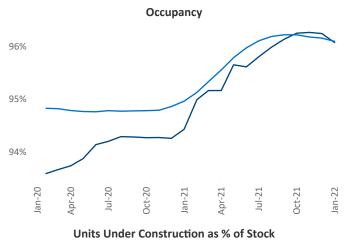

New lease asking **rents** are at \$1,033, up 5.9% ▲ from the previous year placing Des Moines at 116th overall in year-over-year rent growth.

Multifamily housing **demand** has been rising with **2,381** ▲ net units absorbed over the past 12 months. This is up **1,801** ▲ units from the previous year's gain of **580** ▲ absorbed units.