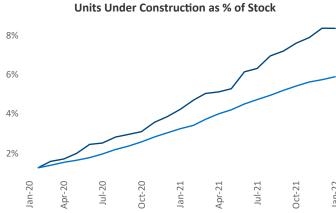

Denver January 2022

Jeff Adler Vice President Jeff.Adler@yardi.com Liliana Malai Senior PPC Specialist Liliana.Malai@yardi.com

Contacts

**Denver** is the **11th** largest multifamily market with **300,694** completed units and **125,972** units in development, **25,128** of which have already broken ground.