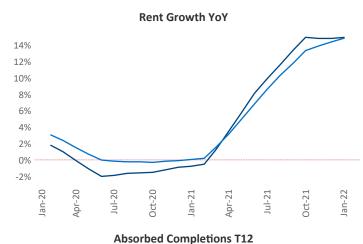

New lease asking **rents** are at \$1,808, up 15% ▲ from the previous year placing Denver at 38th overall in year-over-year rent growth.

Multifamily housing **demand** has been rising with **13,948** ▲ net units absorbed over the past 12 months. This is up **953** ▲ units from the previous year's gain of **12,995** ▲ absorbed units.