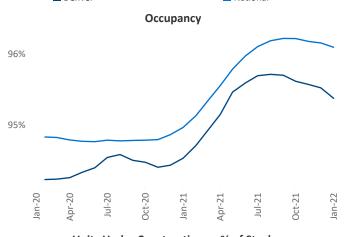

New lease asking **rents** are at \$1,808, up 15% ▲ from the previous year placing Denver at 38th overall in year-over-year rent growth.

Multifamily housing **demand** has been rising with **13,948** ▲ net units absorbed over the past 12 months. This is up **953** ▲ units from the previous year's gain of **12,995** ▲ absorbed units.