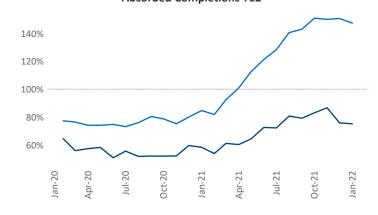

New lease asking **rents** are at \$1,808, up 15% ▲ from the previous year placing Denver at 38th overall in year-over-year rent growth.

Multifamily housing **demand** has been rising with **13,948** ▲ net units absorbed over the past 12 months. This is up **953** ▲ units from the previous year's gain of **12,995** ▲ absorbed units.