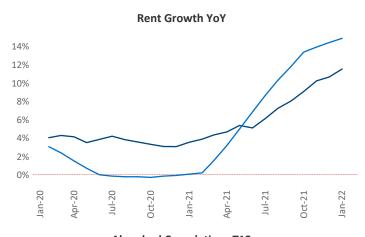

New lease asking **rents** are at \$975, up 11.6% ▲ from the previous year placing Dayton at 70th overall in year-over-year rent growth.

Multifamily housing **demand** has been rising with **1,083** ▲ net units absorbed over the past 12 months. This is down **-361** ▼ units from the previous year's gain of **1,444** ▲ absorbed units.