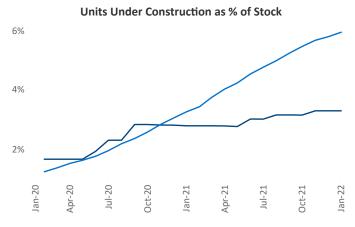

e President Jeff.Adler@yardi.com Liliana Malai Senior PPC Specialist Liliana.Malai@yardi.com

Contacts

**Dayton** is the **73rd** largest multifamily market with **50,092** completed units and **7,880** units in development, **1,642** of which have already broken ground.

New lease asking **rents** are at \$975, up 11.6% ▲ from the previous year placing Dayton at 70th overall in year-over-year rent growth.

Multifamily housing **demand** has been rising with **1,083** ▲ net units absorbed over the past 12 months. This is down **-361** ▼ units from the previous year's gain of **1,444** ▲ absorbed units.

**Employment** in Dayton has grown by **1.7%** ▲ over the past 12 months, while hourly wages have risen by **10.9%** ▲ YoY to **\$27.51** according to the *Bureau of Labor Statistics*.









## **DISCLAIMER**

ALTHOUGH EVERY EFFORT IS MADE TO ENSURE THE ACCURACY, TIMELINESS AND COMPLETENESS OF THE INFORMATION PROVIDED IN THIS PUBLICATION, THE INFORMATION IS PROVIDED "AS IS" AND YARDI MATRIX DOES NOT GUARANTEE, WARRANT, REPRESENT OR UNDERTAKE THAT THE INFORMATION PROVIDED IS CORRECT, ACCURATE, CURRENT OR COMPLETE. YARDI MATRIX IS NOT LIABLE FOR ANY LOSS, CLAIM, OR DEMAND ARISING DIRECTLY OR INDIRECTLY FROM ANY USE OR RELIANCE UPON THE INFORMATION CONTAINED HEREIN.

## **COPYRIGHT NOTICE**

This document, publication and/or presentation (collectively, 'document') is protected by copyright, trademark and other intellectual property laws. Use of this document is subject to the terms and conditions of Yardi Systems, Inc. dba Yardi Matrix's Terms of Use <a href="http://www.yar