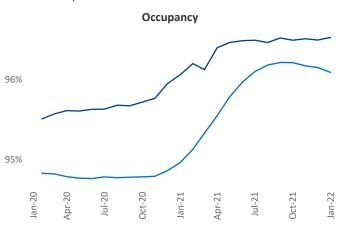

ice President Jeff.Adler@yardi.com Liliana Malai Senior PPC Specialist Liliana.Malai@yardi.com

Contacts

**Dayton** is the **73rd** largest multifamily market with **50,092** completed units and **7,880** units in development, **1,642** of which have already broken ground.

New lease asking **rents** are at \$975, up 11.6% ▲ from the previous year placing Dayton at 70th overall in year-over-year rent growth.

Multifamily housing **demand** has been rising with **1,083** ▲ net units absorbed over the past 12 months. This is down **-361** ▼ units from the previous year's gain of **1,444** ▲ absorbed units.

**Employment** in Dayton has grown by **1.7%** ▲ over the past 12 months, while hourly wages have risen by **10.9%** ▲ YoY to **\$27.51** according to the *Bureau of Labor Statistics*.









## **DISCLAIMER**

ALTHOUGH EVERY EFFORT IS MADE TO ENSURE THE ACCURACY, TIMELINESS AND COMPLETENESS OF THE INFORMATION PROVIDED IN THIS PUBLICATION, THE INFORMATION IS PROVIDED "AS IS" AND YARDI MATRIX DOES NOT GUARANTEE, WARRANT, REPRESENT OR UNDERTAKE THAT THE INFORMATION PROVIDED IS CORRECT, ACCURATE, CURRENT OR COMPLETE. YARDI MATRIX IS NOT LIABLE FOR ANY LOSS, CLAIM, OR DEMAND ARISING DIRECTLY OR INDIRECTLY FROM ANY USE OR RELIANCE UPON THE INFORMATION CONTAINED HEREIN.

## **COPYRIGHT NOTICE**

This document, publication and/or presentation (collectively, 'document') is protected by copyright, trademark and other intellectual property laws. Use of this document is subject to the terms and conditions of Yardi Systems, Inc. dba Yardi Matrix's Terms of Use <a href="http://www.y