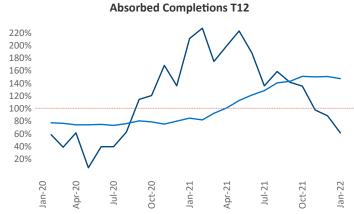

New lease asking **rents** are at \$975, up 11.6% ▲ from the previous year placing Dayton at 70th overall in year-over-year rent growth.

Multifamily housing **demand** has been rising with **1,083** ▲ net units absorbed over the past 12 months. This is down **-361** ▼ units from the previous year's gain of **1,444** ▲ absorbed units.