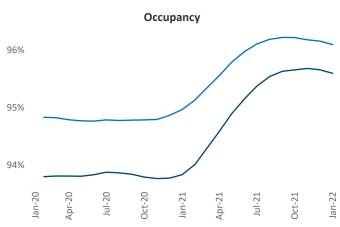

sident Jeff.Adler@yardi.com Liliana Malai Senior PPC Specialist Liliana.Malai@yardi.com

Contacts

**Dallas** is the **1st** largest multifamily market with **822,065** completed units and **174,837** units in development, **44,939** of which have already broken ground.

New lease asking **rents** are at \$1,453, up 16.8% ▲ from the previous year placing Dallas at 30th overall in year-over-year rent growth.

Multifamily housing **demand** has been rising with **42,505** ▲ net units absorbed over the past 12 months. This is up **18,633** ▲ units from the previous year's gain of **23,872** ▲ absorbed units.

**Employment** in Dallas has grown by **6.4%** ▲ over the past 12 months, while hourly wages have risen by **11.2%** ▲ YoY to **\$33.50** according to the *Bureau of Labor Statistics*.









## **DISCLAIMER**

ALTHOUGH EVERY EFFORT IS MADE TO ENSURE THE ACCURACY, TIMELINESS AND COMPLETENESS OF THE INFORMATION PROVIDED IN THIS PUBLICATION, THE INFORMATION IS PROVIDED "AS IS" AND YARDI MATRIX DOES NOT GUARANTEE, WARRANT, REPRESENT OR UNDERTAKE THAT THE INFORMATION PROVIDED IS CORRECT, ACCURATE, CURRENT OR COMPLETE. YARDI MATRIX IS NOT LIABLE FOR ANY LOSS, CLAIM, OR DEMAND ARISING DIRECTLY OR INDIRECTLY FROM ANY USE OR RELIANCE UPON THE INFORMATION CONTAINED HEREIN.

## **COPYRIGHT NOTICE**

This document, publication and/or presentation (collectively, 'document') is protected by copyright, trademark and other intellectual property laws. Use of this document is subject to the terms and conditions of Yardi Systems, Inc. dba Yardi Matrix's Terms of Use <a href="http://www.y