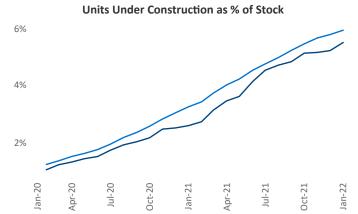

Dallas
January 2022

Jeff.A

Jeff Adler Vice President Jeff.Adler@yardi.com Liliana Malai Senior PPC Specialist Liliana.Malai@yardi.com

Contacts

**Dallas** is the **1st** largest multifamily market with **822,065** completed units and **174,837** units in development, **44,939** of which have already broken ground.