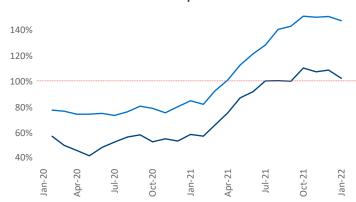

New lease asking **rents** are at \$1,453, up 16.8% ▲ from the previous year placing Dallas at 30th overall in year-over-year rent growth.

Multifamily housing **demand** has been rising with **42,505** ▲ net units absorbed over the past 12 months. This is up **18,633** ▲ units from the previous year's gain of **23,872** ▲ absorbed units.