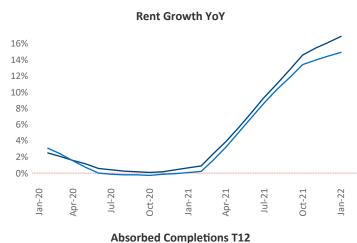

New lease asking **rents** are at \$1,453, up 16.8% ▲ from the previous year placing Dallas at 30th overall in year-over-year rent growth.

Multifamily housing **demand** has been rising with **42,505** ▲ net units absorbed over the past 12 months. This is up **18,633** ▲ units from the previous year's gain of **23,872** ▲ absorbed units.