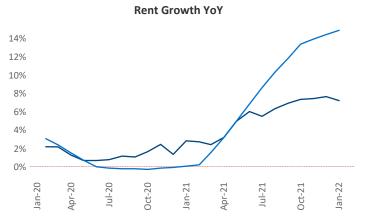

New lease asking **rents** are at **\$1,127**, up **7.2%** from the previous year placing Corpus Christi at **110th** overall in year-over-year rent growth.

Multifamily housing **demand** has been rising with  $829 \blacktriangle$  net units absorbed over the past 12 months. This is up  $41 \blacktriangle$  units from the previous year's gain of  $788 \blacktriangle$  absorbed units.