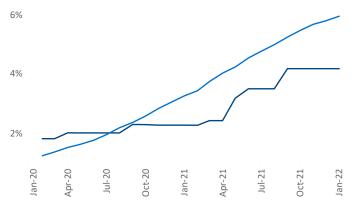

## Yardi Matrix





**Units Under Construction as % of Stock** 



## Corpus Christi January 2022

Contacts Jeff Adler L Vice President Senic Jeff.Adler@yardi.com Liliana

Liliana Malai Senior PPC Specialist Liliana.Malai@yardi.com

**Corpus Christi** is the **90th** largest multifamily market with **35,882** completed units and **6,169** units in development, **1,488** of which have already broken ground.

New lease asking **rents** are at **\$1,127**, up **7.2%** from the previous year placing Corpus Christi at **110th** overall in year-over-year rent growth.

Multifamily housing **demand** has been rising with  $829 \blacktriangle$  net units absorbed over the past 12 months. This is up  $41 \blacktriangle$  units from the previous year's gain of  $788 \blacktriangle$  absorbed units.

**Employment** in Corpus Christi has grown by **3.1%** ▲ over the