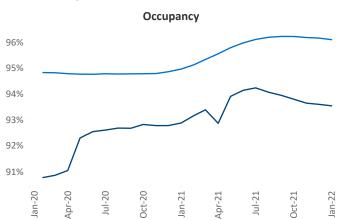

New lease asking **rents** are at **\$1,127**, up **7.2%** from the previous year placing Corpus Christi at **110th** overall in year-over-year rent growth.

Multifamily housing **demand** has been rising with  $829 \blacktriangle$  net units absorbed over the past 12 months. This is up  $41 \blacktriangle$  units from the previous year's gain of  $788 \blacktriangle$  absorbed units.