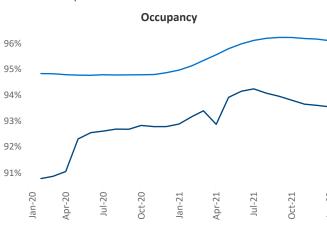

f Adler Vice President Jeff.Adler@yardi.com

Liliana Malai Senior PPC Specialist Liliana.Malai@yardi.com

Contacts

Corpus Christi is the 90th largest multifamily market with 35,882 completed units and 6,169 units in development, 1,488 of which have already broken ground.

New lease asking **rents** are at \$1,127, up 7.2% ▲ from the previous year placing Corpus Christi at 110th overall in year-over-year rent growth.

Multifamily housing **demand** has been rising with 829 ▲ net units absorbed over the past 12 months. This is up 41 A units from the previous year's gain of **788** ▲ absorbed units.

**Employment** in Corpus Christi has grown by 3.1% ▲ over the past 12 months, while hourly wages have risen by 7.2% \( \textstyle \) YoY to \$26.80 according to the Bureau of Labor Statistics.