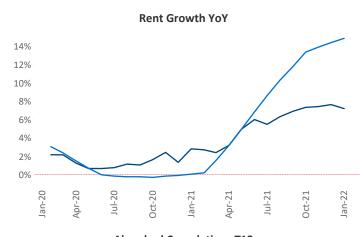

New lease asking **rents** are at \$1,127, up 7.2% ▲ from the previous year placing Corpus Christi at 110th overall in year-over-year rent growth.

Multifamily housing **demand** has been rising with 829 ▲ net units absorbed over the past 12 months. This is up 41 A units from the previous year's gain of **788** ▲ absorbed units.