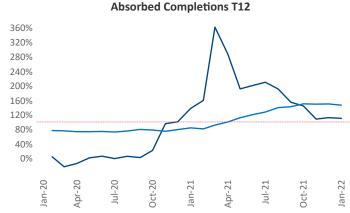

New lease asking **rents** are at \$1,127, up 7.2% ▲ from the previous year placing Corpus Christi at 110th overall in year-over-year rent growth.

Multifamily housing **demand** has been rising with 829 ▲ net units absorbed over the past 12 months. This is up 41 A units from the previous year's gain of **788** ▲ absorbed units.