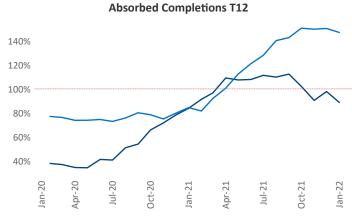

New lease asking **rents** are at \$1,139, up 9.0% ▲ from the previous year placing Columbus at 92nd overall in year-over-year rent growth.

Multifamily housing **demand** has been rising with **7,394** ▲ net units absorbed over the past 12 months. This is up **2,201** ▲ units from the previous year's gain of **5,193** ▲ absorbed units.