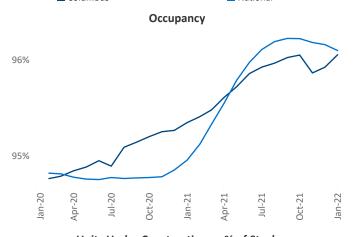

New lease asking **rents** are at \$1,139, up 9.0% ▲ from the previous year placing Columbus at 92nd overall in year-over-year rent growth.

Multifamily housing **demand** has been rising with **7,394** ▲ net units absorbed over the past 12 months. This is up **2,201** ▲ units from the previous year's gain of **5,193** ▲ absorbed units.