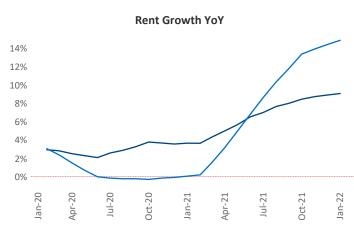

New lease asking **rents** are at \$1,139, up 9.0% ▲ from the previous year placing Columbus at 92nd overall in year-over-year rent growth.

Multifamily housing **demand** has been rising with **7,394** ▲ net units absorbed over the past 12 months. This is up **2,201** ▲ units from the previous year's gain of **5,193** ▲ absorbed units.