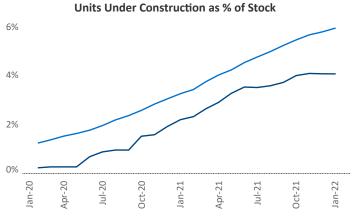

Columbus
January 2022

Jeff Adler Vice President Jeff.Adler@yardi.com Liliana Malai Senior PPC Specialist Liliana.Malai@yardi.com

Contacts

**Columbus** is the **27th** largest multifamily market with **186,630** completed units and **35,563** units in development, **7,548** of which have already broken ground.