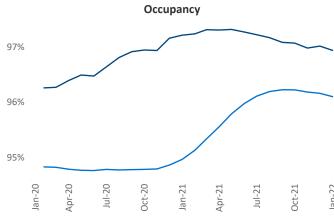

New lease asking **rents** are at \$1,121, up 8.4% ▲ from the previous year placing Columbus GA at 103rd overall in year-over-year rent growth.

Multifamily housing **demand** has been rising with **710** ▲ net units absorbed over the past 12 months. This is up **177** ▲ units from the previous year's gain of **533** ▲ absorbed units.