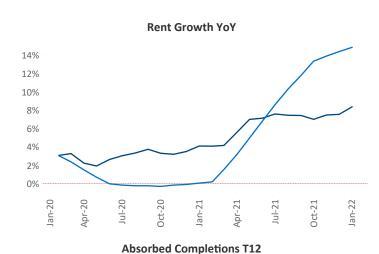

New lease asking **rents** are at \$1,121, up 8.4% ▲ from the previous year placing Columbus GA at 103rd overall in year-over-year rent growth.

Multifamily housing **demand** has been rising with **710** ▲ net units absorbed over the past 12 months. This is up **177** ▲ units from the previous year's gain of **533** ▲ absorbed units.