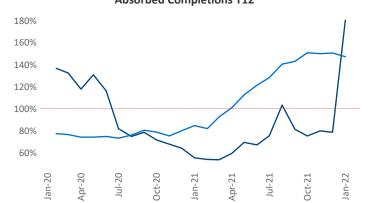

New lease asking **rents** are at \$1,121, up 8.4% ▲ from the previous year placing Columbus GA at 103rd overall in year-over-year rent growth.

Multifamily housing **demand** has been rising with **710** ▲ net units absorbed over the past 12 months. This is up **177** ▲ units from the previous year's gain of **533** ▲ absorbed units.