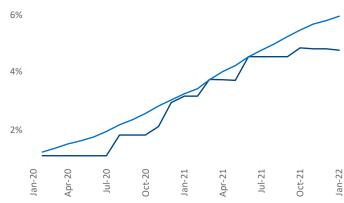

Columbus GA



National



**Units Under Construction as % of Stock** 



## Contacts

Columbus GA January 2022

Jeff Adler Vice President <u>Jeff.Adler@yardi.com</u> Liliana Malai Senior PPC Specialist Liliana.Malai@yardi.com

**Columbus GA** is the **93rd** largest multifamily market with **33,803** completed units and **4,736** units in development, **1,599** of which have already broken ground.

New lease asking **rents** are at \$1,121, up 8.4% ▲ from the previous year placing Columbus GA at 103rd overall in year-over-year rent growth.

Multifamily housing **demand** has been rising with **710** ▲ net units absorbed over the past 12 months. This is up **177** ▲ units from the previous year's gain of **533** ▲ absorbed units.

**Employment** in Columbus GA has grown by **2.5%** ▲ over the past 12 months, while hourly wages have risen by **6.4%** ▲ YoY to *