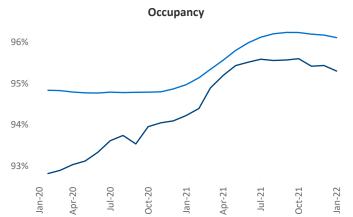

New lease asking **rents** are at **\$1,282**, up **12%** ▲ from the previous year placing Columbia at **68th** overall in year-over-year rent growth.

Multifamily housing **demand** has been rising with **781** ▲ net units absorbed over the past 12 months. This is down -605 ▼ units from the previous year's gain of **1,386** ▲ absorbed units.

**Employment** in Columbia has grown by **1.4%** A over the past 12 months, while hourly wages have risen by **0.5%** A YoY to **\$25.63** according to the *Bureau of Labor Statistics*.

**Rent Growth YoY** 