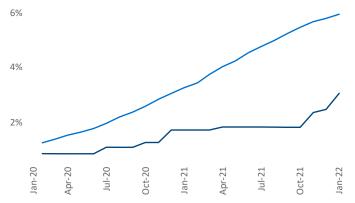

New lease asking **rents** are at **\$1,282**, up **12%** ▲ from the previous year placing Columbia at **68th** overall in year-over-year rent growth.

Multifamily housing **demand** has been rising with **781** ▲ net units absorbed over the past 12 months. This is down -605 ▼ units from the previous year's gain of **1,386** ▲ absorbed units.

14% 12% 10% 8% 6% 4% 2% 0% Apr-20 Oct-20 Jan-20 Jul-20 Jan-21 Apr-21 Oct-21 Jan-22 Jul-21