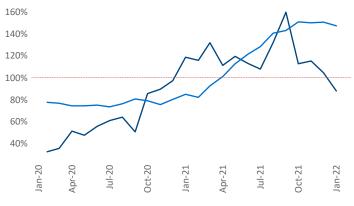

## Yardi Matrix

Units Under Construction as % of Stock

Columbia January 2022 Jeff Adler Vice President Jeff.Adler@yardi.com

Liliana Malai Senior PPC Specialist Liliana.Malai@yardi.com

**Columbia** is the **78th** largest multifamily market with **46,305** completed units and **7,594** units in development, **1,406** of which have already broken ground.