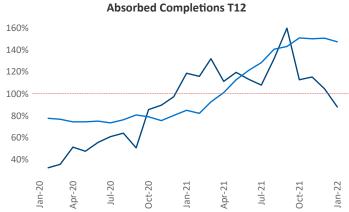

New lease asking **rents** are at \$1,282, up 12% ▲ from the previous year placing Columbia at 68th overall in year-over-year rent growth.

Multifamily housing **demand** has been rising with **781** ▲ net units absorbed over the past 12 months. This is down **-605** ▼ units from the previous year's gain of **1,386** ▲ absorbed units.