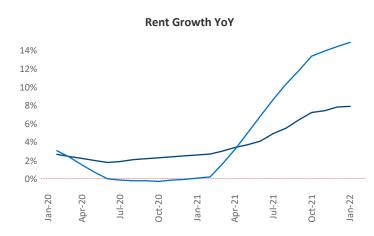

New lease asking **rents** are at \$1,063, up 7.9% ▲ from the previous year placing Cleveland - Akron at 107th overall in year-over-year rent growth.

Multifamily housing **demand** has been rising with **2,509** ▲ net units absorbed over the past 12 months. This is up **265** ▲ units from the previous year's gain of **2,244** ▲ absorbed units.