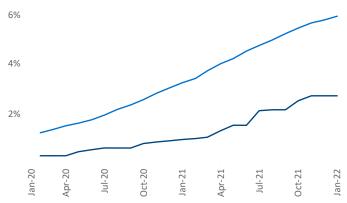

**Employment** in Cleveland - Akron has grown by **1.8%** ▲ over the past 12 months, while hourly wages have risen by **12.2%** ▲ YoY to **\$29.86** according to the *Bureau of Labor Statistics*.