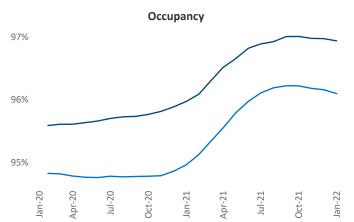

Cincinnati is the 42nd largest multifamily market with115,260 completed units and 23,988 units in development,6,232 of which have already broken ground.

New lease asking **rents** are at **\$1,160**, up **10.6%** from the previous year placing Cincinnati at **79th** overall in year-over-year rent growth.