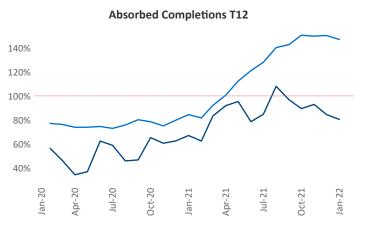

Multifamily housing **demand** has been rising with **2,455** ▲ net units absorbed over the past 12 months. This is up **325** ▲ units from the previous year's gain of **2,130** ▲ absorbed units.

**Employment** in Cincinnati has grown by **1.7%** ▲ over the past 12 months, while hourly wages have risen by **6.5%** ▲ YoY to **\$29.85** according to the *Bureau of Labor Statistics*.