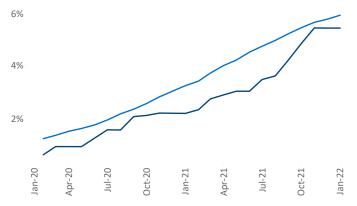

**Rent Growth YoY** 

14% 12% 10% 8% 6% 4% 2% 0% Apr-20 Oct-20 Jan-20 Jul-20 Jan-21 Apr-21 Jan-22 Jul-21 Oct-21