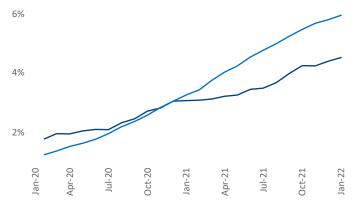

**Chicago** is the **7th** largest multifamily market with **370,036** completed units and **115,125** units in development, **16,596** of which have already broken ground.

New lease asking **rents** are at **\$1,703**, up **11%** ▲ from the previous year placing Chicago at **75th** overall in year-over-year rent growth.