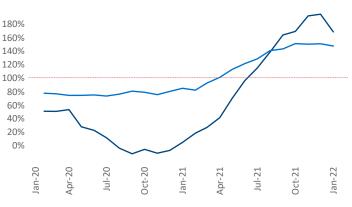

**Chicago** is the **7th** largest multifamily market with **370,036** completed units and **115,125** units in development, **16,596** of which have already broken ground.

New lease asking **rents** are at **\$1,703**, up **11%** ▲ from the previous year placing Chicago at **75th** overall in year-over-year rent growth.