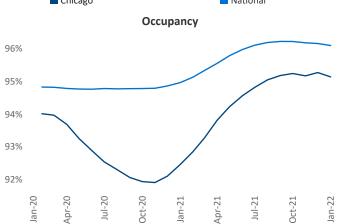

## Yardi Matrix





Units Under Construction as % of Stock



Chicago Jeff Vice P January 2022 Jeff.Adler

Jeff Adler Vice President Jeff.Adler@yardi.com

Liliana Malai Senior PPC Specialist Liliana.Malai@yardi.com

**Chicago** is the **7th** largest multifamily market with **370,036** completed units and **115,125** units in development, **16,596** of which have already broken ground.

New lease asking **rents** are at **\$1,703**, up **11%** ▲ from the previous year placing Chicago at **75th** overall in year-over-year rent growth.

Multifamily housing **demand** has been rising with **19,536** ▲ net units absorbed over the past 12 months. This is up **18,797** ▲ units from the previous year's gain of **739** ▲ absorbed units.

**Employment** in Chicago has grown by **5.1%** over the past 12 months, while