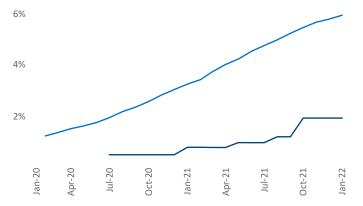

**Employment** in Chattanooga has grown by **3.0%** A over the past 12 months, while hourly wages have risen by **10.8%** A YoY to **\$24.18** according to the *Bureau of Labor Statistics*.

**Rent Growth YoY** 14% 12% 10% 8% 6% 4% 2% 0% Apr-20 Jul-20 Oct-20 Jan-20 Jan-21 Apr-21 Jan-22 Jul-21 Oct-21