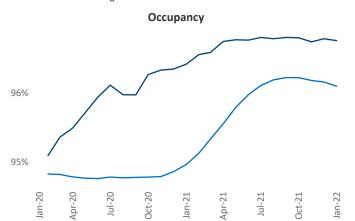

New lease asking **rents** are at **\$1,192**, up **14.8%** from the previous year placing Chattanooga at **40th** overall in year-over-year rent growth.

Multifamily housing **demand** has been rising with **781** ▲ net units absorbed over the past 12 months. This is down -260 ▼ units from the previous year's gain of **1,041** ▲ absorbed units.