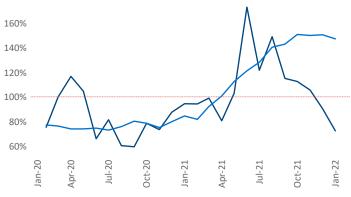

# Yardi Matrix

Units Under Construction as % of Stock

# Chattanooga January 2022

Jeff Adler Vice President Jeff.Adler@yardi.com

Liliana Malai Senior PPC Specialist Liliana.Malai@yardi.com

**Chattanooga** is the **99th** largest multifamily market with **31,874** completed units and **6,228** units in development, **617** of which have already broken ground.