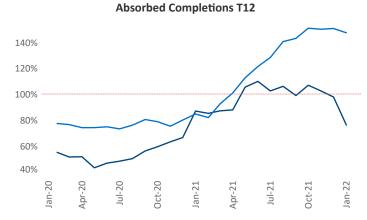

New lease asking **rents** are at \$1,497, up 19.1% ▲ from the previous year placing Charlotte at 19th overall in year-over-year rent growth.

Multifamily housing **demand** has been rising with **10,310** ▲ net units absorbed over the past 12 months. This is up **805** ▲ units from the previous year's gain of **9,505** ▲ absorbed units.