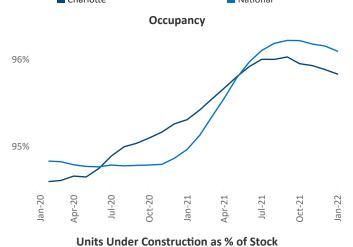

New lease asking **rents** are at \$1,497, up 19.1% ▲ from the previous year placing Charlotte at 19th overall in year-over-year rent growth.

Multifamily housing **demand** has been rising with **10,310** ▲ net units absorbed over the past 12 months. This is up **805** ▲ units from the previous year's gain of **9,505** ▲ absorbed units.