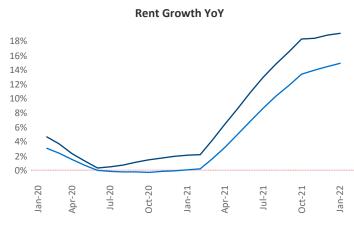

New lease asking **rents** are at \$1,497, up 19.1% ▲ from the previous year placing Charlotte at 19th overall in year-over-year rent growth.

Multifamily housing **demand** has been rising with **10,310** ▲ net units absorbed over the past 12 months. This is up **805** ▲ units from the previous year's gain of **9,505** ▲ absorbed units.