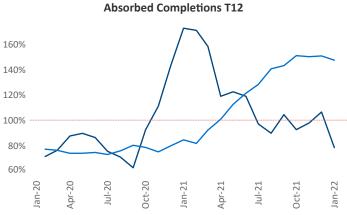

New lease asking **rents** are at \$1,454, up 15.6% ▲ from the previous year placing Central Valley at 34th overall in year-over-year rent growth.

Multifamily housing **demand** has been rising with **1,731** ▲ net units absorbed over the past 12 months. This is down **-1,896** ▼ units from the previous year's gain of **3,627** ▲ absorbed units.