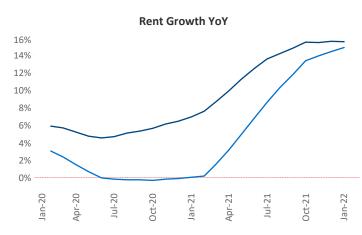

New lease asking **rents** are at \$1,454, up 15.6% ▲ from the previous year placing Central Valley at 34th overall in year-over-year rent growth.

Multifamily housing **demand** has been rising with **1,731** ▲ net units absorbed over the past 12 months. This is down **-1,896** ▼ units from the previous year's gain of **3,627** ▲ absorbed units.