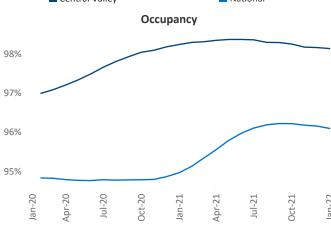

New lease asking **rents** are at \$1,454, up 15.6% ▲ from the previous year placing Central Valley at 34th overall in year-over-year rent growth.

Multifamily housing **demand** has been rising with **1,731** ▲ net units absorbed over the past 12 months. This is down **-1,896** ▼ units from the previous year's gain of **3,627** ▲ absorbed units.