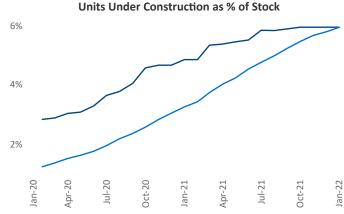

## Contacts

Central New January 2022

Jeff Adler Vice President <u>Jeff.Adler@yardi.com</u> Liliana Malai Senior PPC Specialist Liliana.Malai@yardi.com

**Central New Jersey** is the **39th** largest multifamily market with **132,294** completed units and **38,703** units in development, **7,799** of which have already broken ground.