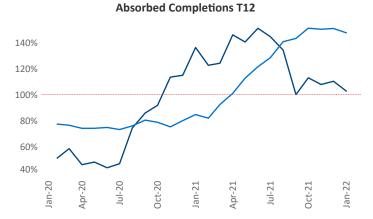

New lease asking **rents** are at \$1,858, up 13.6% ▲ from the previous year placing Central New Jersey at 51st overall in year-over-year rent growth.

Multifamily housing **demand** has been rising with **2,300** ▲ net units absorbed over the past 12 months. This is down **-785** ▼ units from the previous year's gain of **3,085** ▲ absorbed units.