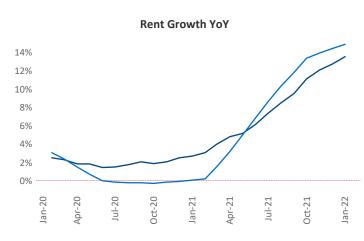

New lease asking **rents** are at \$1,858, up 13.6% ▲ from the previous year placing Central New Jersey at 51st overall in year-over-year rent growth.

Multifamily housing **demand** has been rising with **2,300** ▲ net units absorbed over the past 12 months. This is down **-785** ▼ units from the previous year's gain of **3,085** ▲ absorbed units.