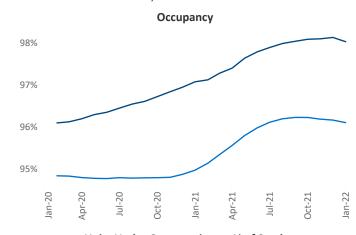

New lease asking **rents** are at \$1,858, up 13.6% ▲ from the previous year placing Central New Jersey at 51st overall in year-over-year rent growth.

Multifamily housing **demand** has been rising with **2,300** ▲ net units absorbed over the past 12 months. This is down **-785** ▼ units from the previous year's gain of **3,085** ▲ absorbed units.