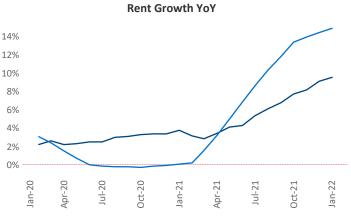

New lease asking **rents** are at **\$1,146**, up **9.5%** from the previous year placing Central East Texas at **91st** overall in year-over-year rent growth.

Multifamily housing **demand** has been rising with  $1,968 \land$  net units absorbed over the past 12 months. This is up **88**  $\land$  units from the previous year's gain of  $1,880 \land$  absorbed units.