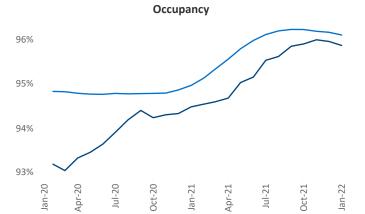

New lease asking **rents** are at **\$1,146**, up **9.5%** from the previous year placing Central East Texas at **91st** overall in year-over-year rent growth.

Multifamily housing **demand** has been rising with  $1,968 \land$  net units absorbed over the past 12 months. This is up **88**  $\land$  units from the previous year's gain of  $1,880 \land$  absorbed units.