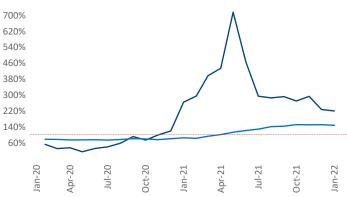

New lease asking **rents** are at **\$1,146**, up **9.5%** from the previous year placing Central East Texas at **91st** overall in year-over-year rent growth.

Multifamily housing **demand** has been rising with  $1,968 \land$  net units absorbed over the past 12 months. This is up **88**  $\land$  units from the previous year's gain of  $1,880 \land$  absorbed units.