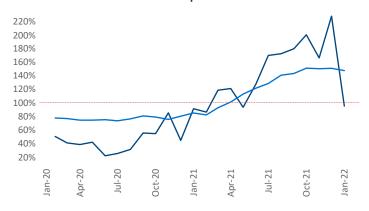

**Units Under Construction as % of Stock** 

New lease asking **rents** are at \$2,292, up 15.5% ▲ from the previous year placing Central Coast at 35th overall in year-over-year rent growth.

Multifamily housing **demand** has been rising with **765** ▲ net units absorbed over the past 12 months. This is up **357** ▲ units from the previous year's gain of **408** ▲ absorbed units.