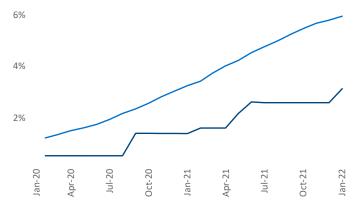

New lease asking **rents** are at \$2,292, up 15.5% ▲ from the previous year placing Central Coast at 35th overall in year-over-year rent growth.

Multifamily housing **demand** has been rising with **765** ▲ net units absorbed over the past 12 months. This is up **357** ▲ units from the previous year's gain of **408** ▲ absorbed units.