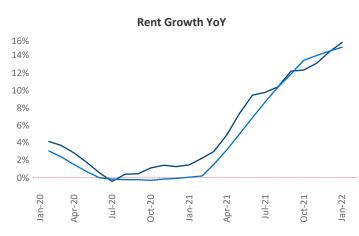

New lease asking **rents** are at \$2,292, up 15.5% ▲ from the previous year placing Central Coast at 35th overall in year-over-year rent growth.

Multifamily housing **demand** has been rising with **765** ▲ net units absorbed over the past 12 months. This is up **357** ▲ units from the previous year's gain of **408** ▲ absorbed units.