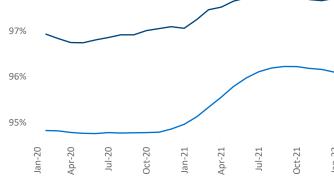

New lease asking **rents** are at \$2,292, up 15.5% ▲ from the previous year placing Central Coast at 35th overall in year-over-year rent growth.

Multifamily housing **demand** has been rising with **765** ▲ net units absorbed over the past 12 months. This is up **357** ▲ units from the previous year's gain of **408** ▲ absorbed units.

**Employment** in Central Coast has grown by **8.1%** ▲ over the past 12 months, while hourly wages have risen by **10.4%** ▲ YoY to **\$30.84** according to the *Bureau of Labor Statistics*.

**Absorbed Completions T12** 