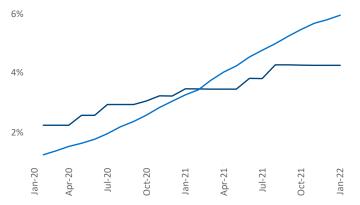

New lease asking **rents** are at **\$1,181**, up **7.0%** ▲ from the previous year placing Buffalo at **112th** overall in year-over-year rent growth.

Multifamily housing **demand** has been rising with  $871 \blacktriangle$  net units absorbed over the past 12 months. This is up  $189 \blacktriangle$  units from the previous year's gain of  $682 \blacktriangle$  absorbed units.