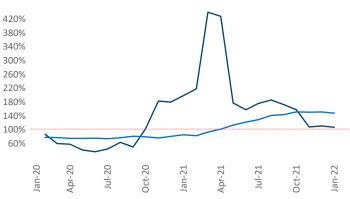

**Units Under Construction as % of Stock** 

Buffalo January 2022

Contacts Jeff Adler L Vice President Senic Jeff.Adler@yardi.com Liliana

Liliana Malai Senior PPC Specialist Liliana.Malai@yardi.com

**Buffalo** is the **76th** largest multifamily market with **47,300** completed units and **11,740** units in development, **1,998** of which have already broken ground.