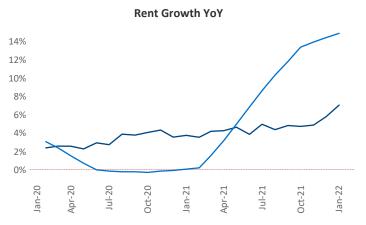

New lease asking **rents** are at **\$1,181**, up **7.0%** ▲ from the previous year placing Buffalo at **112th** overall in year-over-year rent growth.

Multifamily housing **demand** has been rising with  $871 \blacktriangle$  net units absorbed over the past 12 months. This is up  $189 \blacktriangle$  units from the previous year's gain of  $682 \blacktriangle$  absorbed units.