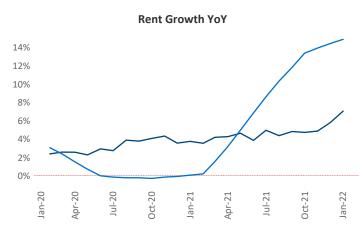

New lease asking **rents** are at \$1,181, up 7.0% ▲ from the previous year placing Buffalo at 112th overall in year-over-year rent growth.

Multifamily housing **demand** has been rising with **871** ▲ net units absorbed over the past 12 months. This is up **189** ▲ units from the previous year's gain of **682** ▲ absorbed units.