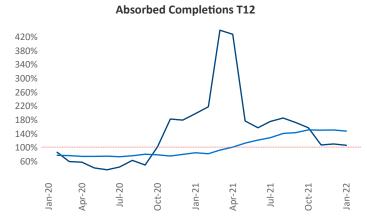

New lease asking **rents** are at \$1,181, up 7.0% ▲ from the previous year placing Buffalo at 112th overall in year-over-year rent growth.

Multifamily housing **demand** has been rising with **871** ▲ net units absorbed over the past 12 months. This is up **189** ▲ units from the previous year's gain of **682** ▲ absorbed units.