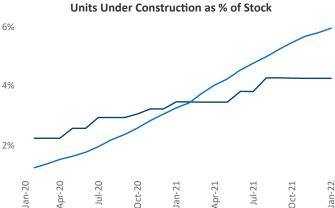

Buffalo January 2022

Jeff Adler Vice President Jeff.Adler@yardi.com Liliana Malai Senior PPC Specialist Liliana.Malai@yardi.com

Contacts

**Buffalo** is the **76th** largest multifamily market with **47,300** completed units and **11,740** units in development, **1,998** of which have already broken ground.