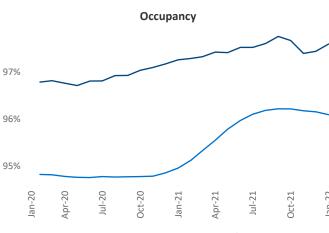

New lease asking **rents** are at \$1,181, up 7.0% ▲ from the previous year placing Buffalo at 112th overall in year-over-year rent growth.

Multifamily housing **demand** has been rising with **871** ▲ net units absorbed over the past 12 months. This is up **189** ▲ units from the previous year's gain of **682** ▲ absorbed units.