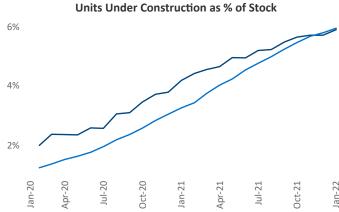

## Contacts

Bridgeport - January 2022

Jeff Adler Vice President Jeff.Adler@yardi.com Liliana Malai Senior PPC Specialist Liliana.Malai@yardi.com

**Bridgeport - New Haven** is the **36th** largest multifamily market with **136,864** completed units and **42,716** units in development, **7,998** of which have already broken ground.