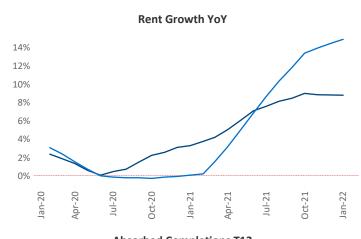

New lease asking **rents** are at \$1,705, up 8.8% ▲ from the previous year placing Bridgeport - New Haven at 96th overall in year-over-year rent growth.

Multifamily housing **demand** has been rising with **3,792** ▲ net units absorbed over the past 12 months. This is down -8 ▼ units from the previous year's gain of **3,800** ▲ absorbed units.