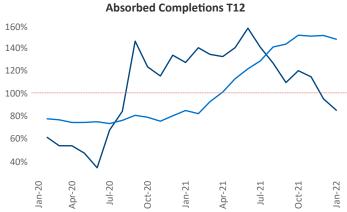

New lease asking **rents** are at \$1,705, up 8.8% ▲ from the previous year placing Bridgeport - New Haven at 96th overall in year-over-year rent growth.

Multifamily housing **demand** has been rising with **3,792** ▲ net units absorbed over the past 12 months. This is down -8 ▼ units from the previous year's gain of **3,800** ▲ absorbed units.