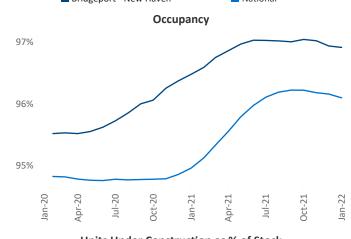

New lease asking **rents** are at \$1,705, up 8.8% ▲ from the previous year placing Bridgeport - New Haven at 96th overall in year-over-year rent growth.

Multifamily housing **demand** has been rising with **3,792** ▲ net units absorbed over the past 12 months. This is down -8 ▼ units from the previous year's gain of **3,800** ▲ absorbed units.