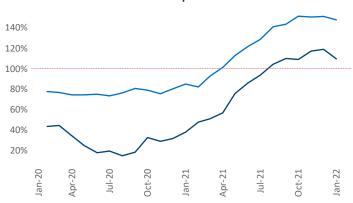

Employment in Boston has grown by 5.1% ▲ over the past 12 months, while hourly wages have risen by 6.1% ▲ YoY to \$40.72 according to the *Bureau of Labor Statistics*.

**Units Under Construction as % of Stock** 