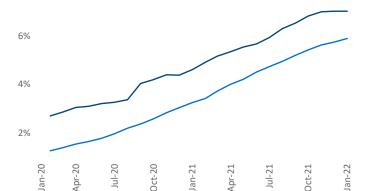

Employment in Boston has grown by 5.1% ▲ over the past 12 months, while hourly wages have risen by 6.1% ▲ YoY to \$40.72 according to the *Bureau of Labor Statistics*.

**Units Under Construction as % of Stock** 