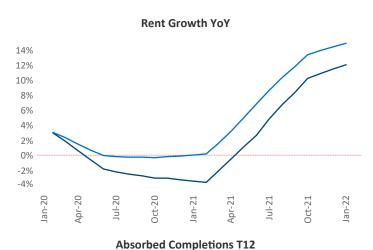

New lease asking **rents** are at \$2,517, up 12.1% ▲ from the previous year placing Boston at 67th overall in year-over-year rent growth.

Multifamily housing **demand** has been rising with **13,861** ▲ net units absorbed over the past 12 months. This is up **9,677** ▲ units from the previous year's gain of **4,184** ▲ absorbed units.