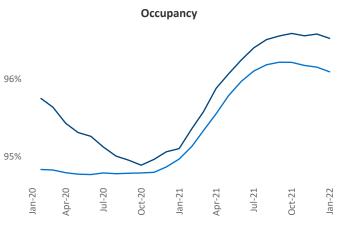

New lease asking **rents** are at \$2,517, up 12.1% ▲ from the previous year placing Boston at 67th overall in year-over-year rent growth.

Multifamily housing **demand** has been rising with **13,861** ▲ net units absorbed over the past 12 months. This is up **9,677** ▲ units from the previous year's gain of **4,184** ▲ absorbed units.