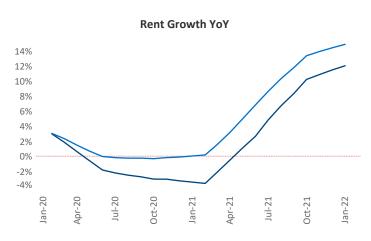

New lease asking **rents** are at \$2,517, up 12.1% ▲ from the previous year placing Boston at 67th overall in year-over-year rent growth.

Multifamily housing **demand** has been rising with **13,861** ▲ net units absorbed over the past 12 months. This is up **9,677** ▲ units from the previous year's gain of **4,184** ▲ absorbed units.