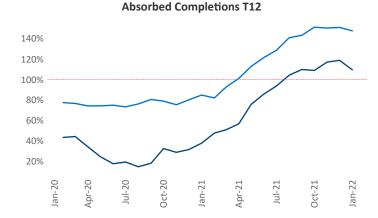

New lease asking **rents** are at \$2,517, up 12.1% ▲ from the previous year placing Boston at 67th overall in year-over-year rent growth.

Multifamily housing **demand** has been rising with **13,861** ▲ net units absorbed over the past 12 months. This is up **9,677** ▲ units from the previous year's gain of **4,184** ▲ absorbed units.