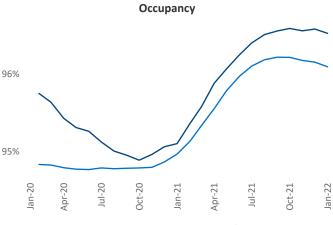

President Jeff.Adler@yardi.com Liliana Malai Senior PPC Specialist Liliana.Malai@yardi.com

Contacts

**Boston** is the **15th** largest multifamily market with **245,797** completed units and **86,423** units in development, **17,251** of which have already broken ground.

New lease asking **rents** are at \$2,517, up 12.1% ▲ from the previous year placing Boston at 67th overall in year-over-year rent growth.

Multifamily housing **demand** has been rising with **13,861** ▲ net units absorbed over the past 12 months. This is up **9,677** ▲ units from the previous year's gain of **4,184** ▲ absorbed units.

**Employment** in Boston has grown by **5.1%** ▲ over the past 12 months, while hourly wages have risen by **6.1%** ▲ YoY to **\$40.72** according to the *Bureau of Labor Statistics*.





Oct-21