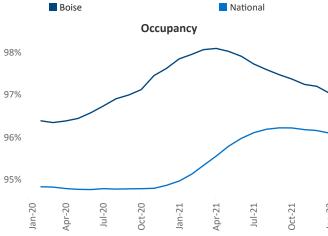

ice President Jeff.Adler@yardi.com Liliana Malai Senior PPC Specialist Liliana.Malai@yardi.com

Contacts

**Boise** is the **109th** largest multifamily market with **23,530** completed units and **21,190** units in development, **3,248** of which have already broken ground.

New lease asking **rents** are at \$1,559, up 18.8% ▲ from the previous year placing Boise at 20th overall in year-over-year rent growth.

Multifamily housing **demand** has been rising with **1,477** ▲ net units absorbed over the past 12 months. This is down **-102** ▼ units from the previous year's gain of **1,579** ▲ absorbed units.

**Employment** in Boise has grown by **5.0%** ▲ over the past 12 months, while hourly wages have risen by **3.8%** ▲ YoY to **\$27.32** according to the *Bureau of Labor Statistics*.









## **DISCLAIMER**

ALTHOUGH EVERY EFFORT IS MADE TO ENSURE THE ACCURACY, TIMELINESS AND COMPLETENESS OF THE INFORMATION PROVIDED IN THIS PUBLICATION, THE INFORMATION IS PROVIDED "AS IS" AND YARDI MATRIX DOES NOT GUARANTEE, WARRANT, REPRESENT OR UNDERTAKE THAT THE INFORMATION PROVIDED IS CORRECT, ACCURATE, CURRENT OR COMPLETE. YARDI MATRIX IS NOT LIABLE FOR ANY LOSS, CLAIM, OR DEMAND ARISING DIRECTLY OR INDIRECTLY FROM ANY USE OR RELIANCE UPON THE INFORMATION CONTAINED HEREIN.

## **COPYRIGHT NOTICE**

This document, publication and/or presentation (collectively, 'document') is protected by copyright, trademark and other intellectual property laws. Use of this document is subject to the terms and conditions of Yardi Systems, Inc. dba Yardi Matrix's Terms of Use <a href="http://www.y