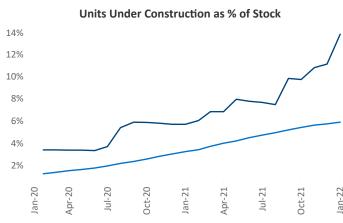

e President Jeff.Adler@yardi.com Liliana Malai Senior PPC Specialist Liliana.Malai@yardi.com

Contacts

**Boise** is the **109th** largest multifamily market with **23,530** completed units and **21,190** units in development, **3,248** of which have already broken ground.

New lease asking **rents** are at \$1,559, up 18.8% ▲ from the previous year placing Boise at 20th overall in year-over-year rent growth.

Multifamily housing **demand** has been rising with **1,477** ▲ net units absorbed over the past 12 months. This is down **-102** ▼ units from the previous year's gain of **1,579** ▲ absorbed units.

**Employment** in Boise has grown by **5.0%** ▲ over the past 12 months, while hourly wages have risen by **3.8%** ▲ YoY to **\$27.32** according to the *Bureau of Labor Statistics*.









## **DISCLAIMER**

ALTHOUGH EVERY EFFORT IS MADE TO ENSURE THE ACCURACY, TIMELINESS AND COMPLETENESS OF THE INFORMATION PROVIDED IN THIS PUBLICATION, THE INFORMATION IS PROVIDED "AS IS" AND YARDI MATRIX DOES NOT GUARANTEE, WARRANT, REPRESENT OR UNDERTAKE THAT THE INFORMATION PROVIDED IS CORRECT, ACCURATE, CURRENT OR COMPLETE. YARDI MATRIX IS NOT LIABLE FOR ANY LOSS, CLAIM, OR DEMAND ARISING DIRECTLY OR INDIRECTLY FROM ANY USE OR RELIANCE UPON THE INFORMATION CONTAINED HEREIN.

## **COPYRIGHT NOTICE**

This document, publication and/or presentation (collectively, 'document') is protected by copyright, trademark and other intellectual property laws. Use of this document is subject to the terms and conditions of Yardi Systems, Inc. dba Yardi Matrix's Terms of Use <a href="http://www.yar