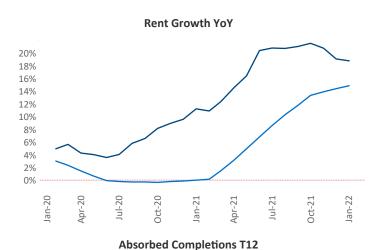

New lease asking **rents** are at \$1,559, up 18.8% ▲ from the previous year placing Boise at 20th overall in year-over-year rent growth.

Multifamily housing **demand** has been rising with **1,477** ▲ net units absorbed over the past 12 months. This is down **-102** ▼ units from the previous year's gain of **1,579** ▲ absorbed units.