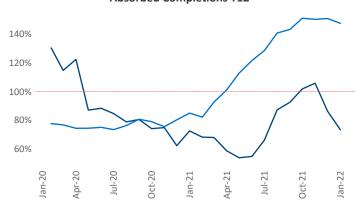

New lease asking **rents** are at \$1,559, up 18.8% ▲ from the previous year placing Boise at 20th overall in year-over-year rent growth.

Multifamily housing **demand** has been rising with **1,477** ▲ net units absorbed over the past 12 months. This is down **-102** ▼ units from the previous year's gain of **1,579** ▲ absorbed units.