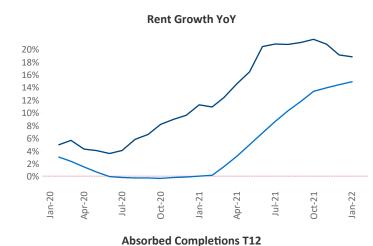

Contacts

**Boise** is the **109th** largest multifamily market with **23,530** completed units and **21,190** units in development, **3,248** of which have already broken ground.

New lease asking **rents** are at \$1,559, up 18.8% ▲ from the previous year placing Boise at 20th overall in year-over-year rent growth.

Multifamily housing **demand** has been rising with **1,477** ▲ net units absorbed over the past 12 months. This is down **-102** ▼ units from the previous year's gain of **1,579** ▲ absorbed units.

**Employment** in Boise has grown by **5.0%** ▲ over the past 12 months, while hourly wages have risen by **3.8%** ▲ YoY to **\$27.32** according to the *Bureau of Labor Statistics*.