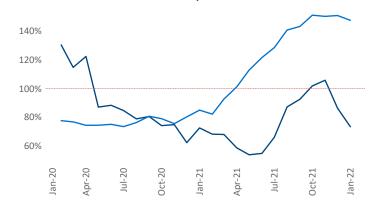

Multifamily housing **demand** has been rising with **1,477** ▲ net units absorbed over the past 12 months. This is down **-102** ▼ units from the previous year's gain of **1,579** ▲ absorbed units.

**Employment** in Boise has grown by **5.0%** ▲ over the past 12 months, while hourly wages have risen by **3.8%** ▲ YoY to **\$27.32** according to the *Bureau of Labor Statistics*.