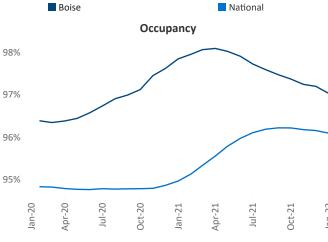

Contacts

**Boise** is the **109th** largest multifamily market with **23,530** completed units and **21,190** units in development, **3,248** of which have already broken ground.

New lease asking **rents** are at \$1,559, up 18.8% ▲ from the previous year placing Boise at 20th overall in year-over-year rent growth.