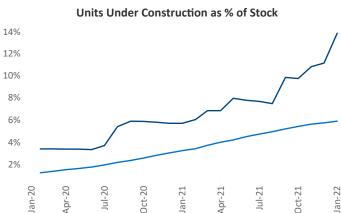

Contacts

**Boise** is the **109th** largest multifamily market with **23,530** completed units and **21,190** units in development, **3,248** of which have already broken ground.

New lease asking **rents** are at \$1,559, up 18.8% ▲ from the previous year placing Boise at 20th overall in year-over-year rent growth.