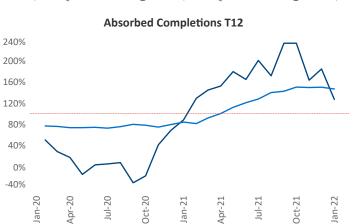

New lease asking **rents** are at **\$1,177**, up **10.5%** from the previous year placing Birmingham at **80th** overall in year-over-year rent growth.

Multifamily housing **demand** has been rising with **2,020** ▲ net units absorbed over the past 12 months. This is up **1,351** ▲ units from the previous year's gain of **669** ▲ absorbed units.