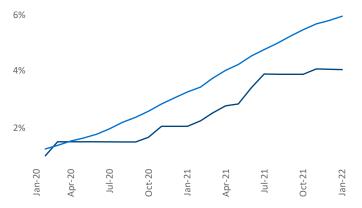

New lease asking **rents** are at **\$1,177**, up **10.5%** from the previous year placing Birmingham at **80th** overall in year-over-year rent growth.

Multifamily housing **demand** has been rising with **2,020** ▲ net units absorbed over the past 12 months. This is up **1,351** ▲ units from the previous year's gain of **669** ▲ absorbed units.

**Employment** in Birmingham has grown by **2.0%** ▲ over the past 12 months, while hourly wages have risen by **3.5%** ▲ YoY to **\$26.58** according to the *Bureau of Labor Statistics*.

**Rent Growth YoY** 

14% 12% 10% 8% 6% 4% 2% 0% Apr-20 Jan-20 Oct-20 Jul-20 Jan-21 Apr-21 Oct-21 Jan-22 Jul-21