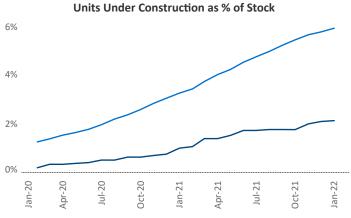

Baltimore January 2022

Jeff Adler Vice President Jeff.Adler@yardi.com Liliana Malai Senior PPC Specialist Liliana.Malai@yardi.com

Contacts

**Baltimore** is the **21st** largest multifamily market with **227,780** completed units and **34,421** units in development, **4,828** of which have already broken ground.