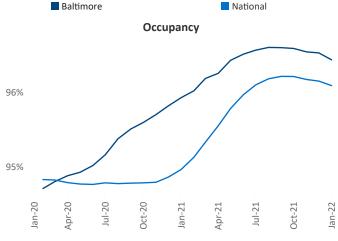

New lease asking **rents** are at \$1,612, up 12.1% ▲ from the previous year placing Baltimore at 66th overall in year-over-year rent growth.

Multifamily housing **demand** has been rising with **4,289** ▲ net units absorbed over the past 12 months. This is down **-1,387** ▼ units from the previous year's gain of **5,676** ▲ absorbed units.