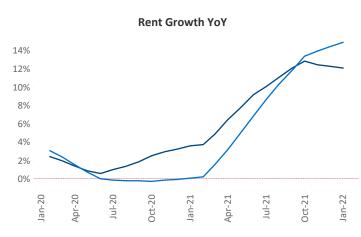

New lease asking **rents** are at \$1,612, up 12.1% ▲ from the previous year placing Baltimore at 66th overall in year-over-year rent growth.

Multifamily housing **demand** has been rising with **4,289** ▲ net units absorbed over the past 12 months. This is down **-1,387** ▼ units from the previous year's gain of **5,676** ▲ absorbed units.