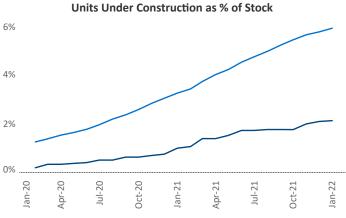

Contacts

**Baltimore** is the **21st** largest multifamily market with **227,780** completed units and **34,421** units in development, **4,828** of which have already broken ground.

New lease asking **rents** are at \$1,612, up 12.1% ▲ from the previous year placing Baltimore at 66th overall in year-over-year rent growth.