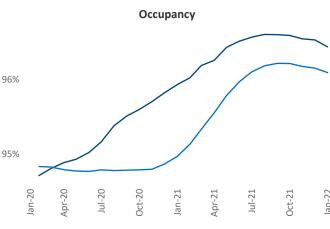

e President Jeff.Adler@yardi.com Liliana Malai Senior PPC Specialist Liliana.Malai@yardi.com

Contacts

**Baltimore** is the **21st** largest multifamily market with **227,780** completed units and **34,421** units in development, **4,828** of which have already broken ground.

New lease asking **rents** are at \$1,612, up 12.1% ▲ from the previous year placing Baltimore at 66th overall in year-over-year rent growth.

Multifamily housing **demand** has been rising with **4,289** ▲ net units absorbed over the past 12 months. This is down **-1,387** ▼ units from the previous year's gain of **5,676** ▲ absorbed units.

**Employment** in Baltimore has grown by 3.5% ▲ over the past 12 months, while hourly wages have risen by 2.9% ▲ YoY to \$33.63 according to the *Bureau of Labor Statistics*.