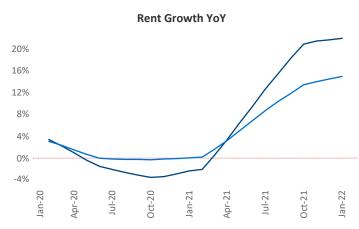

New lease asking **rents** are at \$1,694, up 21.8% ▲ from the previous year placing Austin at 8th overall in year-over-year rent growth.

Multifamily housing **demand** has been rising with **21,715** ▲ net units absorbed over the past 12 months. This is up **12,677** ▲ units from the previous year's gain of **9,038** ▲ absorbed units.