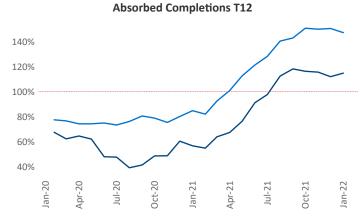

New lease asking **rents** are at \$1,694, up 21.8% ▲ from the previous year placing Austin at 8th overall in year-over-year rent growth.

Multifamily housing **demand** has been rising with **21,715** ▲ net units absorbed over the past 12 months. This is up **12,677** ▲ units from the previous year's gain of **9,038** ▲ absorbed units.