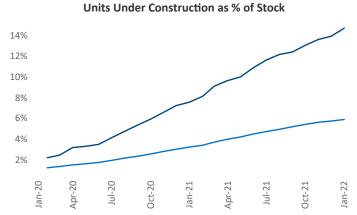

Austin January 2022

Jeff Adler Vice President Jeff.Adler@yardi.com Liliana Malai Senior PPC Specialist Liliana.Malai@yardi.com

Contacts

**Austin** is the **14th** largest multifamily market with **270,020** completed units and **122,678** units in development, **39,605** of which have already broken ground.