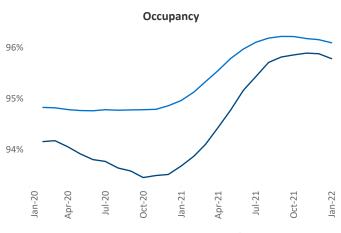

eff Adler Vice President Jeff.Adler@yardi.com Liliana Malai Senior PPC Specialist Liliana.Malai@yardi.com

Contacts

**Austin** is the **14th** largest multifamily market with **270,020** completed units and **122,678** units in development, **39,605** of which have already broken ground.

New lease asking **rents** are at \$1,694, up 21.8% ▲ from the previous year placing Austin at 8th overall in year-over-year rent growth.

Multifamily housing **demand** has been rising with **21,715** ▲ net units absorbed over the past 12 months. This is up **12,677** ▲ units from the previous year's gain of **9,038** ▲ absorbed units.

Employment in Austin has grown by 8.9% ▲ over the past 12 months, while hourly wages have risen by 7.8% ▲ YoY to \$32.08 according to the *Bureau of Labor Statistics*.









## **DISCLAIMER**

ALTHOUGH EVERY EFFORT IS MADE TO ENSURE THE ACCURACY, TIMELINESS AND COMPLETENESS OF THE INFORMATION PROVIDED IN THIS PUBLICATION, THE INFORMATION IS PROVIDED "AS IS" AND YARDI MATRIX DOES NOT GUARANTEE, WARRANT, REPRESENT OR UNDERTAKE THAT THE INFORMATION PROVIDED IS CORRECT, ACCURATE, CURRENT OR COMPLETE. YARDI MATRIX IS NOT LIABLE FOR ANY LOSS, CLAIM, OR DEMAND ARISING DIRECTLY OR INDIRECTLY FROM ANY USE OR RELIANCE UPON THE INFORMATION CONTAINED HEREIN.

## **COPYRIGHT NOTICE**

This document, publication and/or presentation (collectively, 'document') is protected by copyright, trademark and other intellectual property laws. Use of this document is subject to the terms and conditions of Yardi Systems, Inc. dba Yardi Matrix's Terms of Use <a href="http://www.y