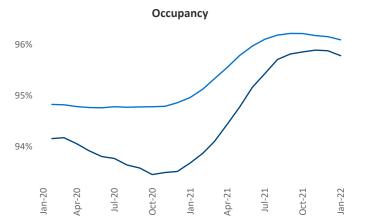

New lease asking **rents** are at **\$1,694**, up **21.8%** from the previous year placing Austin at **8th** overall in year-over-year rent growth.

Multifamily housing **demand** has been rising with **21,715** ▲ net units absorbed over the past 12 months. This is up **12,677** ▲ units from the previous year's gain of **9,038** ▲ absorbed units.