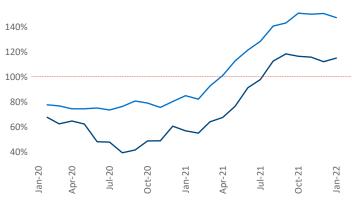

**Employment** in Austin has grown by **8.9%** ▲ over the past 12 months, while hourly wages have risen by **7.8%** ▲ YoY to **\$32.08** according to the *Bureau of Labor Statistics*.

**Units Under Construction as % of Stock** 

Absorbed Completions T12