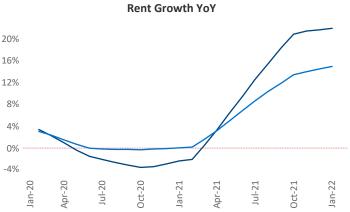

New lease asking **rents** are at **\$1,694**, up **21.8%** from the previous year placing Austin at **8th** overall in year-over-year rent growth.

Multifamily housing **demand** has been rising with **21,715** ▲ net units absorbed over the past 12 months. This is up **12,677** ▲ units from the previous year's gain of **9,038** ▲ absorbed units.