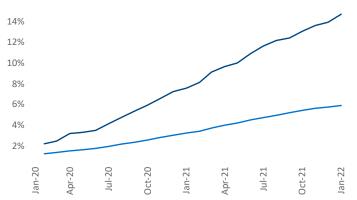

**Employment** in Austin has grown by **8.9%** ▲ over the past 12 months, while hourly wages have risen by **7.8%** ▲ YoY to **\$32.08** according to the *Bureau of Labor Statistics*.

**Units Under Construction as % of Stock** 

Absorbed Completions T12