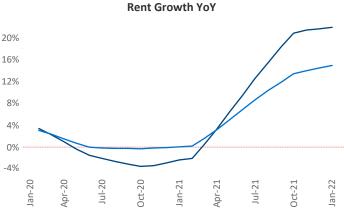

New lease asking **rents** are at **\$1,694**, up **21.8%** from the previous year placing Austin at **8th** overall in year-over-year rent growth.

Multifamily housing **demand** has been rising with **21,715** ▲ net units absorbed over the past 12 months. This is up **12,677** ▲ units from the previous year's gain of **9,038** ▲ absorbed units.