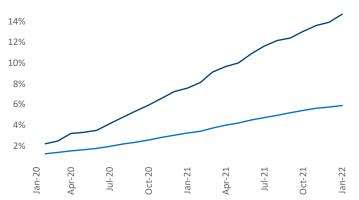

**Employment** in Austin has grown by **8.9%** ▲ over the past 12 months, while hourly wages have risen by **7.8%** ▲ YoY to **\$32.08** according to the *Bureau of Labor Statistics*.

**Units Under Construction as % of Stock** 