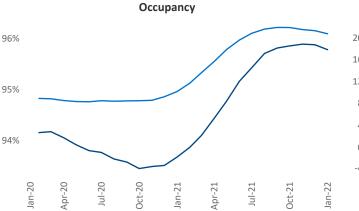

New lease asking **rents** are at **\$1,694**, up **21.8%** from the previous year placing Austin at **8th** overall in year-over-year rent growth.

Multifamily housing **demand** has been rising with **21,715** ▲ net units absorbed over the past 12 months. This is up **12,677** ▲ units from the previous year's gain of **9,038** ▲ absorbed units.