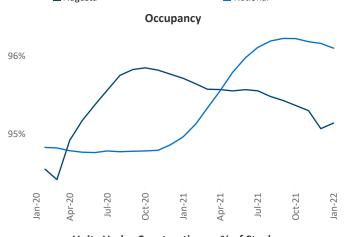

New lease asking **rents** are at \$1,094, up 12.6% ▲ from the previous year placing Augusta at 59th overall in year-over-year rent growth.

Multifamily housing **demand** has been rising with **717** ▲ net units absorbed over the past 12 months. This is up **381** ▲ units from the previous year's gain of **336** ▲ absorbed units.