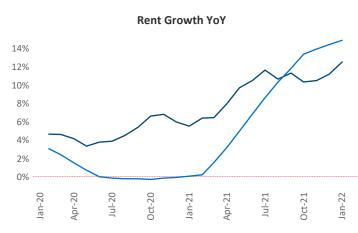

New lease asking **rents** are at \$1,094, up 12.6% ▲ from the previous year placing Augusta at 59th overall in year-over-year rent growth.

Multifamily housing **demand** has been rising with **717** ▲ net units absorbed over the past 12 months. This is up **381** ▲ units from the previous year's gain of **336** ▲ absorbed units.