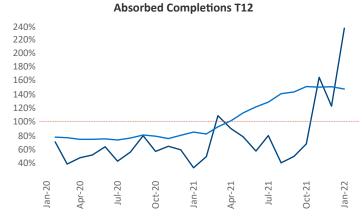

New lease asking **rents** are at \$1,094, up 12.6% ▲ from the previous year placing Augusta at 59th overall in year-over-year rent growth.

Multifamily housing **demand** has been rising with **717** ▲ net units absorbed over the past 12 months. This is up **381** ▲ units from the previous year's gain of **336** ▲ absorbed units.